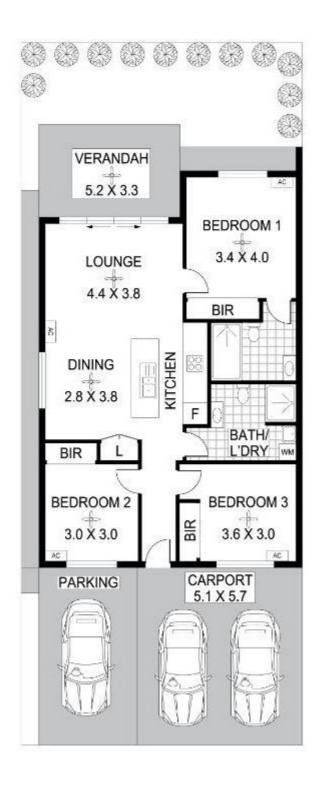

### 3 BED | 2 BATH | 3 CAR

PRICE: OVER \$475,000

OPEN FOR INSPECTION: N/A

Nicole Wheeler 0417508800 nicolewheeler@atrealty.com.au www.atrealty.com.au

Disclaimer: Please note this floor plan is for marketing purposes and is to be used as a guide only. All dimensions are estimates only and may not be exact measurements.