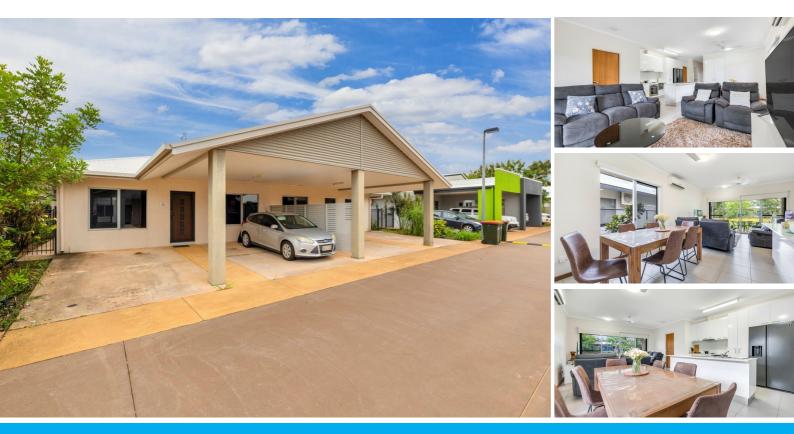

### STUNNING 3 BEDROOM UNIT IN SOUGHT-AFTER BERRIMAH, NT

This stunning unit boasts not only a prime location, but also an abundance of space and modern amenities. Perfect for those seeking a luxurious and comfortable lifestyle, this property is sure to impress.

As soon as you step inside, you'll be greeted by the spacious and airy living area, filled with natural light and adorned with elegant finishes. The open floor plan seamlessly connects the living, dining, and kitchen areas, making it the perfect space for entertaining and creating lasting memories with loved ones.

The kitchen is a chef's dream, featuring state-of-the-art appliances, ample storage space, and a sleek design that will impress even the most discerning buyer.

This unit offers three generous bedrooms, each with its own unique charm and character. The master bedroom is a true oasis, featuring a walk-in robe and a luxurious en-suite bathroom. The other two bedrooms are equally as spacious and share a modern and stylish bathroom.

But that's not all, this property also boasts a total of three carparks, providing plenty of space for your vehicles and extra storage. No more fighting for parking spots or cluttered garages, here you'll have more than enough room for all your toys and tools.

Property Highlights:

- · Prime location near airport, shops & Stuart Highway
- Spacious & modern open-plan design
- Sleek chef's kitchen with island bench & storage
- Three large bedrooms, main with ensuite
- Quality floor tiles throughout
- Main bathroom with internal laundry
- Great ventilation plus air conditioning
- Two undercover parking spaces + extra spot
- Low-maintenance yard for easy living
- Park with BBQ & playground nearby
  Schools & shops just minutes away