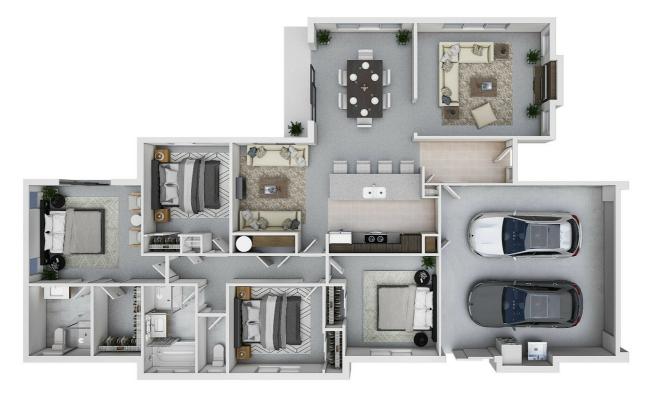

## **DESIGNED FOR MODERN FAMILY LIVING**

4 🕮 | 2 📛 | 2 📾

With the cost of building having skyrocketed in the last couple of years, why would you bother with the hassle when you can buy a home of this quality and size at this price!

The light brick and black joinery creates a sleek modern frontage pleasant to the eye and the off street parking in front of the home offers the ability to park extra vehicles- so important when you've got teenagers at driving age or a parent who has a fishing fixation!

The spacious open plan living opens out to a fully fenced yard for play and entertaining while the separate lounge provides a peaceful relaxation zone you can shut off from the bustle of the rest of the home.

The master suite at the far end of the home enjoys the late sun and has access to the yard for relaxing. The 3 further bedrooms are generously proportioned for the kids and share the family bathroom.

At this size (191sqm) nothing is short on space here and this is superb value buying for a modern built home. View with Ben at the open home Saturday or call for a private viewing by appointment.

## 14 HART ROAD, RICHMOND, TASMAN, NELSON / TASMAN

PRICE: Enquiries Over \$899,000 OPEN FOR INSPECTION: N/A

This floor plan including furniture, fixture measurements and dimensions are approximate and for illustrative purposes only. BoxBrownie.com gives no guarantee, warranty or representation as to the accuracy and layout. All enquiries must be directed to the agent, vendor or party representing this floor plan.