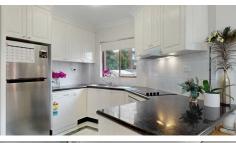

- Situated on the 1st floor in the front of the security complex of only 5.
- Two generously proportioned bedrooms with built ins
- Master bedroom with Ensuite and private balcony
- Light filled kitchen with ample cupboard storage granite benchtops & Breakfast bar.
- Functional floor plan with open plan living and dining, hallway storage
- North facing covered entertainers' balcony.
- Stylishly appointed Main bathroom with separate shower and bathtub
- Secure garage (18sqm Approx)
- Internal laundry with dryer
- Well maintained and presented security building with intercom.