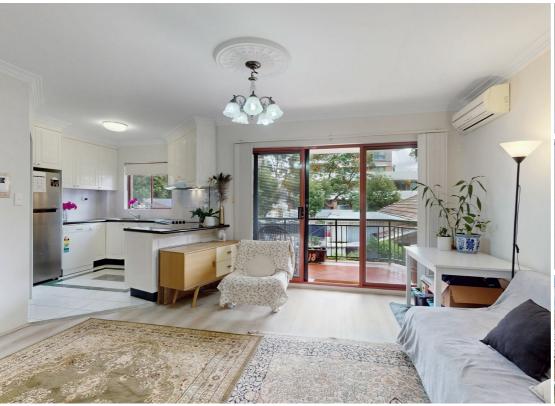

## **ULTRA CONVENIENT PARKSIDE LOCATION -SECURITY COMPLEX OF ONLY 5**

Peacefully and privately positioned in an elevated position of a well-maintained security complex building of only 5, this well presented 2 bedroom apartment presents an ideal first home or investment opportunity. Situated in an ultra-convenient location directly opposite Parramatta Park; Just a short walk to all amenities including: Westmead hospitals, Schools, university Railway station Light rail & shops.

- Situated on the 1st floor in the front of the security complex of only 5.
- Two generously proportioned bedrooms with built ins
- Master bedroom with Ensuite and private balcony
- Light filled kitchen with ample cupboard storage granite benchtops & Breakfast bar.
- Functional floor plan with open plan living and dining, hallway storage
- North facing covered entertainers' balcony.
- Stylishly appointed Main bathroom with separate shower and bathtub
- Secure garage (18sqm Approx)
- Internal laundry with dryer
- Well maintained and presented security building with intercom.