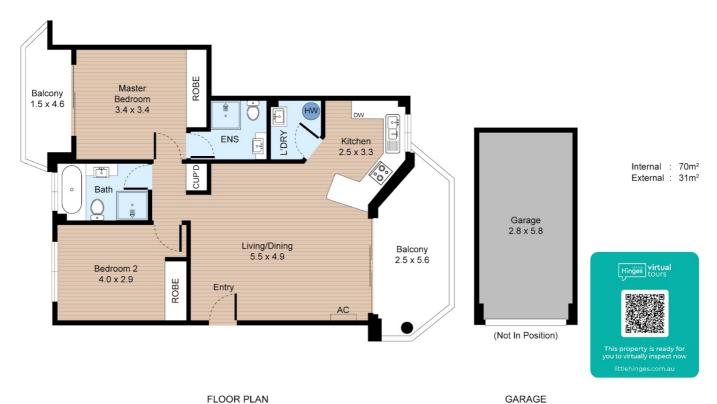

## Unit 2, 15 Park Avenue, Westmead

FLOOR PLAN

All information contained herein is gathered by Little Hinges.
Whilst the scanning technology is highly reliable,
we cannot guarantee its accuracy and interested paties
should rely on their own enquiries.

Disclaimer: Please note this floor plan is for marketing purposes and is to be used as a guide only. All dimensions are estimates only and may not be exact measurements.