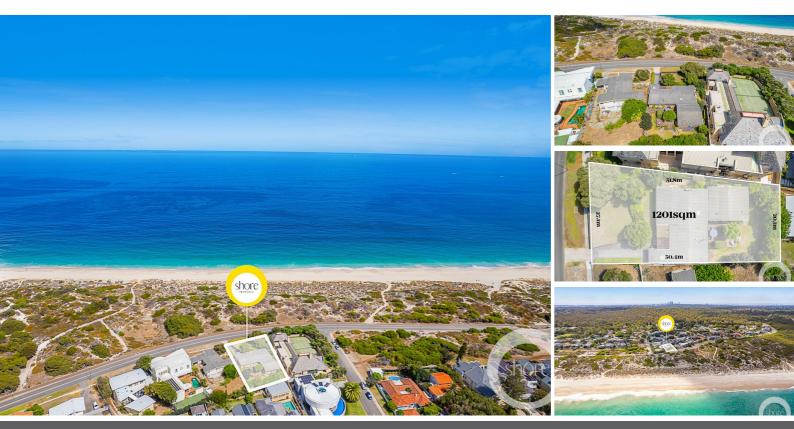

# 54 CHALLENGER PARADE CITY BEACH

### HUGE OCEANFRONT LANDHOLDING | NEAT ORIGINAL COTTAGE | MESMERISING VIEWS

Huge Oceanfront Landholding Neat Original Cottage Mesmerising Views

Shore | Preview

"Live free by the sea ma cherie!!"

One of the larger oceanfront landholdings on the Perth coastline (1201sqm)

The most central location on the beach to the heart of Perth City

Yet somehow with a sense of being remote and otherworldly!