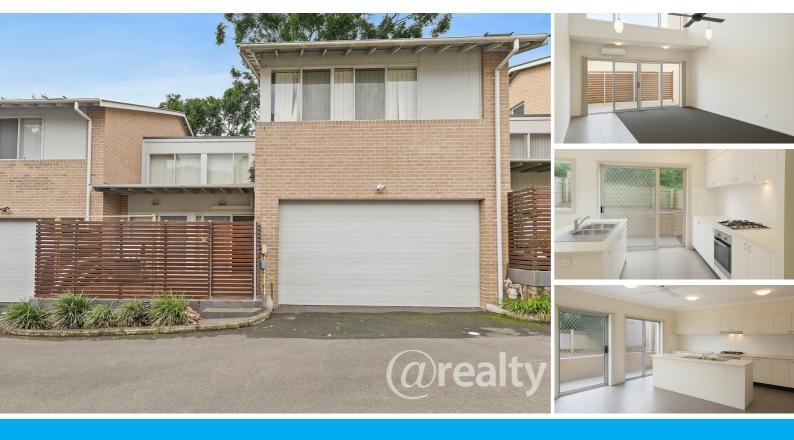

## 9/7 PLEASANT COURT CARLINGFORD

## THREE BED TOWNHOUSE IN SERENE, LEAFY CUL DE SAC, CARLINGFORD WEST AND CUMBERLAND CATCHMENTS AND BOTH WALKABLE, 279 SQM!

Tucked away in a peaceful, leafy cul-de-sac, this beautifully appointed three-bedroom, two-bathroom Townhouse delivers the ultimate in lifestyle and location. With a spacious, homely feel and a thoughtfully designed, low-maintenance layout, this haven is ready to welcome families, downsizers or professionals looking for comfort and convenience in one of Carlingford's most tightly held pockets.

Currently leased to Defence Housing Australia (DHA) until 18/10/25 for \$665 per week

As you enter, the architectural volume lifts your eye (and your mood) with high ceilings and calming tones. The sun-drenched lounge flaunts double-height windows and an overall airy ambience, offering a warm and inviting space to relax or connect. Whether you're hosting friends or winding down after a busy day, the home's generous proportions and clever layout cater to every kind of moment.

At the heart of the home lies the well-appointed kitchen, complete with a sizeable island bench, four-burner cooktop, double sink and dedicated fridge space. Overlooking the dining area, this central space flows effortlessly out to a covered outdoor entertaining area that sets as a perfect venue for breezy lunches, casual get-togethers or laid-back Sunday mornings. A second set of doors leads from the spacious lounge to a private courtyard, providing a second outdoor space for your beloved houseplants, a quiet morning coffee or simply another moment to reflect and relax.

Downstairs also includes a well-equipped laundry for day-to-day ease with direct internal access to a double garage – making unloading groceries or luggage feel effortless, no matter the weather.

Upstairs, three light-filled bedrooms await. The primary suite features a built-in robe and private ensuite, while the second and third bedrooms also include built-ins and share a stylish main bethroom complete with a bethroom complete with a patricular process of the primary suite features.