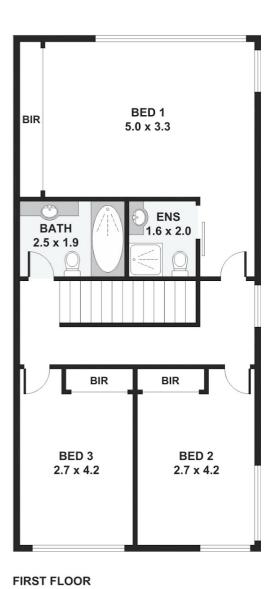

Downstairs also includes a well-equipped laundry for day-to-day ease with direct internal access to a double garage – making unloading groceries or luggage feel effortless, no matter the weather.

Upstairs, three light-filled bedrooms await. The primary suite features a built-in robe and private ensuite, while the second and third bedrooms also include built-ins and share a stylish main bethroom complete with a bethroom complete with a patricular process of the primary suite features.

## 3 BED | 2 BATH | 2 CAR

PRICE: \$1,325,000

OPEN FOR INSPECTION: N/A

Vivek Uppal 0426425839 vivekuppal@atrealty.com.au www.atrealty.com.au

Disclaimer: Please note this floor plan is for marketing purposes and is to be used as a guide only. All dimensions are estimates only and may not be exact measurements.