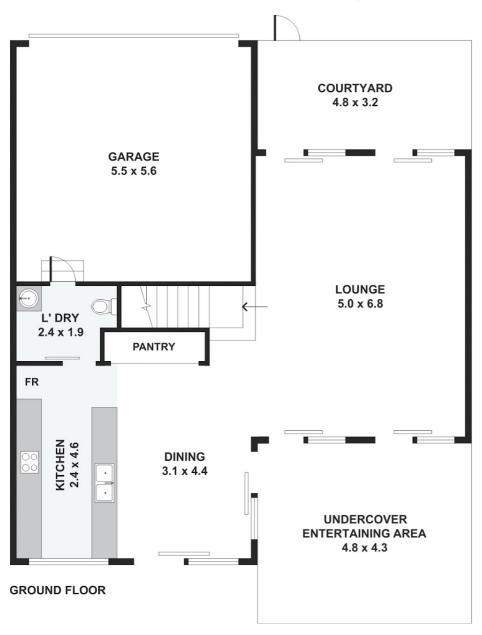

At the heart of the home lies the well-appointed kitchen, complete with a sizeable island bench, four-burner cooktop, double sink and dedicated fridge space. Overlooking the dining area, this central space flows effortlessly out to a covered outdoor entertaining area that sets as a perfect venue for breezy lunches, casual get-togethers or laid-back Sunday mornings. A second set of doors leads from the spacious lounge to a private courtyard, providing a second outdoor space for your beloved houseplants, a quiet morning coffee or simply another moment to reflect and relax.

Downstairs also includes a well-equipped laundry for day-to-day ease with direct internal access to a double garage – making unloading groceries or luggage feel effortless, no matter the weather.

Upstairs, three light-filled bedrooms await. The primary suite features a built-in robe and private ensuite, while the second and third bedrooms also include built-ins and share a stylish main bethroom complete with a bethroom complete with a patricular process of the primary suite features.

## 3 BED | 2 BATH | 2 CAR

PRICE: \$1,325,000

OPEN FOR INSPECTION: N/A

Vivek Uppal 0426425839 vivekuppal@atrealty.com.au www.atrealty.com.au

Disclaimer: Please note this floor plan is for marketing purposes and is to be used as a guide only. All dimensions are estimates only and may not be exact measurements.