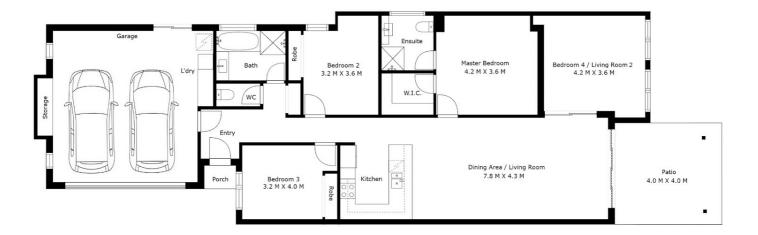

PRICE: Offers \$850,000 OPEN FOR INSPECTION: N/A

Vanessa Brunton 0467 448 850 vanessa@vbrealestate.com.au

"Rosemount Rise" 1/3 Betsy Way, Nambour, QLD, 4560.

TOTAL: 205m2

This floor plan is conceptual only. It is provided for illustrative purposes only and should not be relied upon. We make no guarantee as to the accuracy of this plan. All interested parties should make and rely on their own enquiries in determining the accuracy of the information contained in this floor plan.

Disclaimer: Please note this floor plan is for marketing purposes and is to be used as a guide only. All dimensions are estimates only and may not be exact measurements.