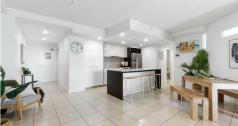

From the moment you enter, you'll be drawn to the light-filled open-plan layout, a beautifully appointed north-facing kitchen, and interiors designed for both relaxation and entertaining. Wake up each day in the master suite with sweeping panoramic views and direct access to your private balcony — the ideal place to enjoy your morning coffee or unwind at sunset.

#### Key features include:

- North-facing unit with river & ocean views
- Resort-style amenities: Spa, pool, sauna, tennis court & gym
- Secure underground parking, bicycle storage & optional over bonnet storage
- Secure intercom entry & pet friendly building
- Open plan living/ dinning & balcony
- Ample storage, including built-in robes & additional hallway cupboards
- Air conditioning throughout