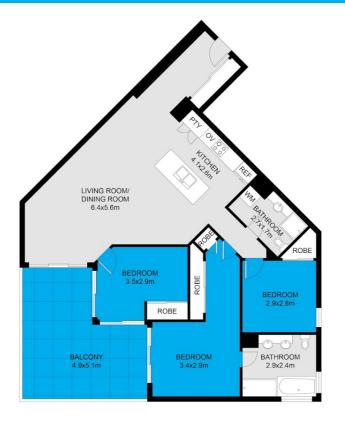

### 3 BED | 2 BATH | 1 CAR

PRICE:

Offers Over \$1,150,000

**OPEN FOR INSPECTION:** 

Jun 14 at 10:00am - 10:30am

Raine Scott 0415250414 raine@mandate2.com.au

FLOOR PLAN Floor area:132m²

Disclaimer: Please note this floor plan is for marketing purposes and is to be used as a guide only. All dimensions are estimates only and may not be exact measurements.