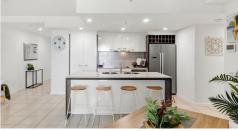

From the moment you enter, you'll be drawn to the light-filled open-plan layout, a beautifully appointed north-facing kitchen, and interiors designed for both relaxation and entertaining. Wake up each day in the master suite with sweeping panoramic views and direct access to your private balcony — the ideal place to enjoy your morning coffee or unwind at sunset.

#### Key features include:

- North-facing unit with river & ocean views
- Resort-style amenities: Spa, pool, sauna, tennis court & gym
- Secure underground parking, bicycle storage & optional over bonnet storage
- Secure intercom entry & pet friendly building
- Open plan living/ dinning & balcony
- Ample storage, including built-in robes & additional hallway cupboards
- Air conditioning throughout