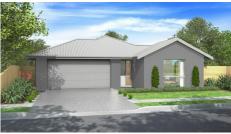

- Three spacious bedrooms, including a north-facing master suite with walk-in robe and ensuite.
- Open-plan living area with striking raking ceilings flowing to a north-west-facing courtyard.
- · Modern plaster exterior cladding for minimal maintenance.
- Locally designed kitchen with quality Fisher & Paykel appliances.
- Year-round comfort with a Wi-Fi-compatible Panasonic heat pump.
- 10-year Master Builder Guarantee and 36-month defect warranty.
- Price: Offers over \$799,000.