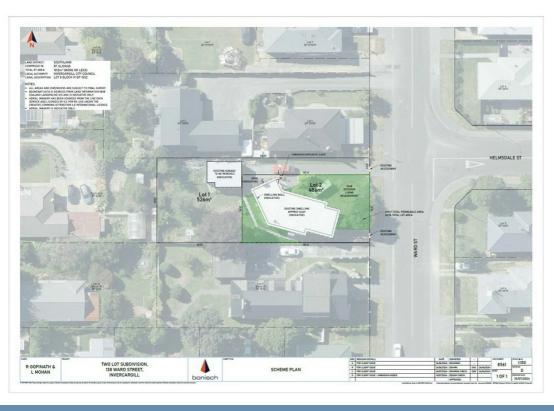

Option 1: Land Only: Secure this prime 526m² section, complete with established fruit trees, and build your dream home to your exact specifications. This established section offers a fantastic opportunity to create a home tailored to your lifestyle.

• Price: \$265,000.

Option 2: The Complete Home and Land Package: Own a stunning, brand-new 3-bedroom home, thoughtfully designed with contemporary living in mind, situated on a charming 526m<sup>2</sup> section complete with established fruit trees. This package includes: