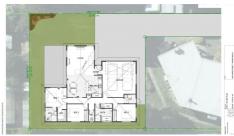

- Three spacious bedrooms, including a north-facing master suite with walk-in robe and ensuite.
- Open-plan living area with striking raking ceilings flowing to a north-west-facing courtyard.
- · Modern plaster exterior cladding for minimal maintenance.
- Locally designed kitchen with quality Fisher & Paykel appliances.
- Year-round comfort with a Wi-Fi-compatible Panasonic heat pump.
- 10-year Master Builder Guarantee and 36-month defect warranty.
- Price: Offers over \$799,000.