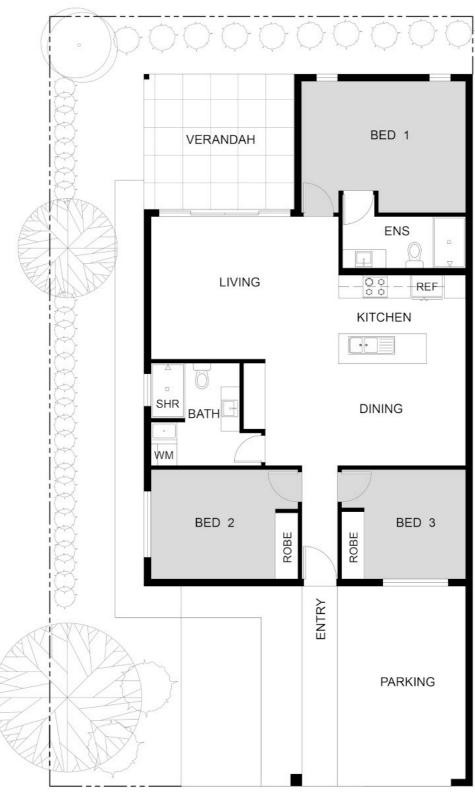

# CORNER REAR 3-BEDROOM DUPLEX IN BERRIMAH - MODERN & COMFORTABLE LIVING

Situated in a secure, gated complex, this well-presented 3-bedroom, 2-bathroom duplex offers a perfect blend of comfort, privacy, and convenience. With a thoughtfully designed layout, it provides a modern living space that caters to both relaxation and practicality.

#### Property Highlights:

- Spacious main bedroom with en-suite
- Air-conditioned throughout for year-round comfort
- Private patio & fully reticulated garden backing onto a tranquil native bush block
- Furnishings include fridge/freezer, dishwasher, washing machine & dryer
- Dual carport & only one immediate neighbour
- Gated complex with communal grounds, BBQ areas & children's playground
- Pet-friendly (up to 10kg) on request.

### 3 BED | 2 BATH | 3 CAR

PRICE:

\$469,000

**OPEN FOR INSPECTION:** 

N/A

Nicole Wheeler 0417508800 nicolewheeler@atrealty.com.au www.atrealty.com.au

Disclaimer: Please note this floor plan is for marketing purposes and is to be used as a guide only. All dimensions are estimates only and may not be exact measurements.

This floor plan including furniture, fixture measurements and dimensions are approximate and for illustrative purposes only. 
@Realty gives no guarantee, warranty or representation as to the accuracy and layout.