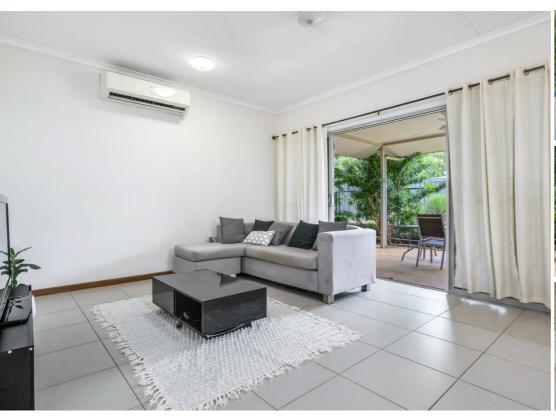

# CORNER REAR 3-BEDROOM DUPLEX IN BERRIMAH - MODERN & COMFORTABLE LIVING

Situated in a secure, gated complex, this well-presented 3-bedroom, 2-bathroom duplex offers a perfect blend of comfort, privacy, and convenience. With a thoughtfully designed layout, it provides a modern living space that caters to both relaxation and practicality.

#### Property Highlights:

- Spacious main bedroom with en-suite
- Air-conditioned throughout for year-round comfort
- Private patio & fully reticulated garden backing onto a tranquil native bush block
- Furnishings include fridge/freezer, dishwasher, washing machine & dryer
- Dual carport & only one immediate neighbour
- Gated complex with communal grounds, BBQ areas & children's playground
- Pet-friendly (up to 10kg) on request.