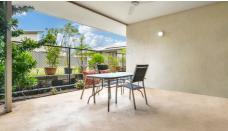

#### Property Highlights:

- Spacious main bedroom with en-suite
- Air-conditioned throughout for year-round comfort
- Private patio & fully reticulated garden backing onto a tranquil native bush block
- Furnishings include fridge/freezer, dishwasher, washing machine & dryer
- Dual carport & only one immediate neighbour
- Gated complex with communal grounds, BBQ areas & children's playground
- Pet-friendly (up to 10kg) on request.