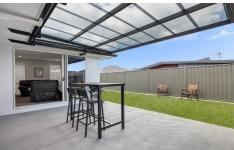

The practical floor plan comprises of a welcoming tiled entrance hall merging into the primary living area – open plan and incorporating a heat pump and sliding door to a sunny patio. The carpeted separate lounge is the perfect adulting retreat easily closed off for media nights and sliding door exiting to another exceedingly sheltered alfresco patio. This is the perfect spot for barbecues or just chilling out in your own company maybe with coffee and something yummy picked up from nearby Bosco at the Lakes. The designer kitchen with well-equipped scullery features composite stone benchtop island, handsome black tapware, and traditional porcelain butler sink illuminated by statement Edison pendants. Four bedrooms include three doubles and a single, the latter doing duty as home office if desired. The master bedroom has patio access, ensuite, and voluminous wardrobes while a separate toilet and comprehensive family bathroom rocks pizzazz in marble style and mosaic tiling.