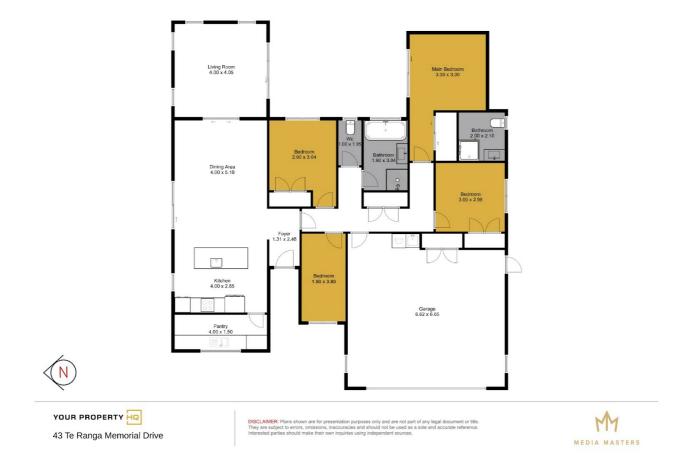

The practical floor plan comprises of a welcoming tiled entrance hall merging into the primary living area – open plan and incorporating a heat pump and sliding door to a sunny patio. The carpeted separate lounge is the perfect adulting retreat easily closed off for media nights and sliding door exiting to another exceedingly sheltered alfresco patio. This is the perfect spot for barbecues or just chilling out in your own company maybe with coffee and something yummy picked up from nearby Bosco at the Lakes. The designer kitchen with well-equipped scullery features composite stone benchtop island, handsome black tapware, and traditional porcelain butler sink illuminated by statement Edison pendants. Four bedrooms include three doubles and a single, the latter doing duty as home office if desired. The master bedroom has patio access, ensuite, and voluminous wardrobes while a separate toilet and comprehensive family bathroom rocks pizzazz in marble style and mosaic tiling.