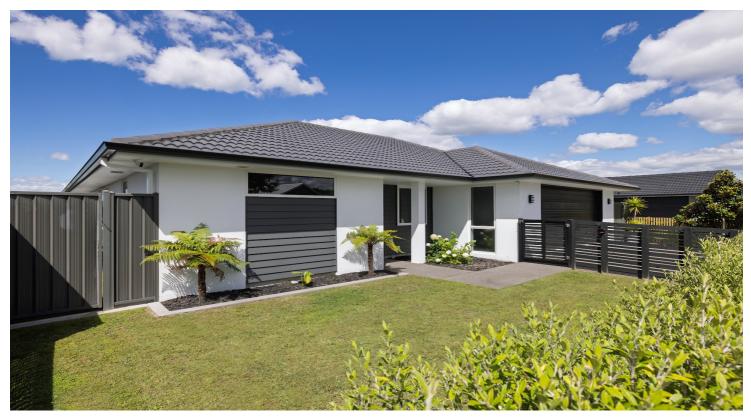

## MODERN VIBE DESIGNED FOR THE TRIBE

4 🕮 | 2 📛 | 2 📾

A sleek fashionable look prevails in this attractive single level 2021 build home in the ever-popular Lakes neighbourhood. Featuring some compelling extras to attract those wanting a relaxed family lifestyle, this trendy 184 sqm (approx.) residence hits the sweet spot for sunshine and spaciousness. Set amidst other prestigious homes, the immaculately presented property is just minutes from a range of outstanding amenities.

The practical floor plan comprises of a welcoming tiled entrance hall merging into the primary living area – open plan and incorporating a heat pump and sliding door to a sunny patio. The carpeted separate lounge is the perfect adulting retreat easily closed off for media nights and sliding door exiting to another exceedingly sheltered alfresco patio. This is the perfect spot for barbecues or just chilling out in your own company maybe with coffee and something yummy picked up from nearby Bosco at the Lakes. The designer kitchen with well-equipped scullery features composite stone benchtop island, handsome black tapware, and traditional porcelain butler sink illuminated by statement Edison pendants. Four bedrooms include three doubles and a single, the latter doing duty as home office if desired. The master bedroom has patio access, ensuite, and voluminous wardrobes while a separate toilet and comprehensive family bathroom rocks pizzazz in marble style and mosaic tiling.