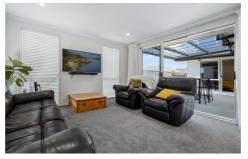

The practical floor plan comprises of a welcoming tiled entrance hall merging into the primary living area – open plan and incorporating a heat pump and sliding door to a sunny patio. The carpeted separate lounge is the perfect adulting retreat easily closed off for media nights and sliding door exiting to another exceedingly sheltered alfresco patio. This is the perfect spot for barbecues or just chilling out in your own company maybe with coffee and something yummy picked up from nearby Bosco at the Lakes. The designer kitchen with well-equipped scullery features composite stone benchtop island, handsome black tapware, and traditional porcelain butler sink illuminated by statement Edison pendants. Four bedrooms include three doubles and a single, the latter doing duty as home office if desired. The master bedroom has patio access, ensuite, and voluminous wardrobes while a separate toilet and comprehensive family bathroom rocks pizzazz in marble style and mosaic tiling.