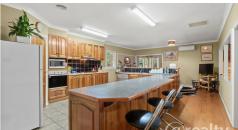

The split-level main residence is warm and inviting, showcasing raked ceilings with exposed beams, polished timber floors and generous open-plan living and dining zones framed by lush garden outlooks. A well-equipped timber kitchen sits at the heart of the home, complemented by up to four bedrooms (or three plus a study), two bathrooms, and a quiet sunroom retreat ideal for reading or relaxation.