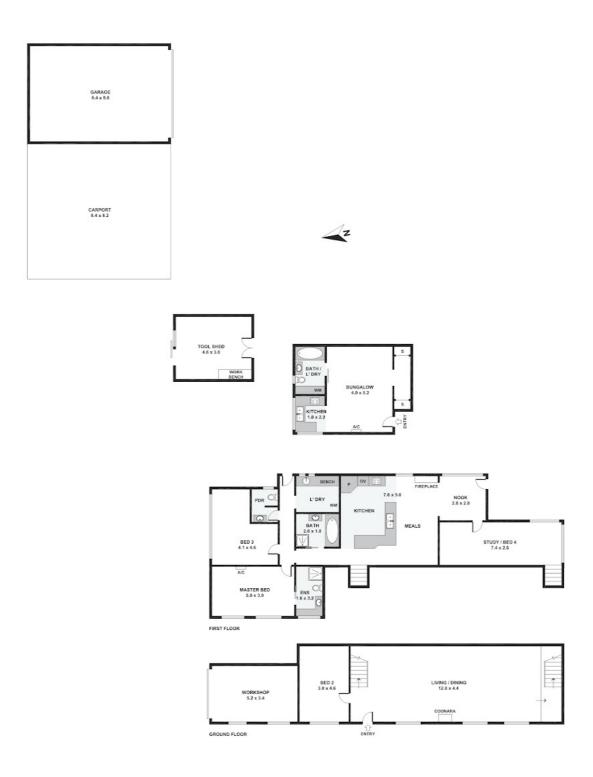

The split-level main residence is warm and inviting, showcasing raked ceilings with exposed beams, polished timber floors and generous open-plan living and dining zones framed by lush garden outlooks. A well-equipped timber kitchen sits at the heart of the home, complemented by up to four bedrooms (or three plus a study), two bathrooms, and a quiet sunroom retreat ideal for reading or relaxation.

Downstairs, a second living area and private bedroom provide excellent separation for teenagers guests or work-from-home arrangements.

Enhancing the property's flexibility is a fully self-contained detached bungalow complete with its own kitchenette, bathroom, and split system — ideal for extended family, visitors or independent rental income.

Vehicle accommodation is excellent, with a freestanding garage, additional single garage, and a double carport, along with a separate tool shed for storage or hobby use. The gently sloping block is a haven of privacy and natural beauty, surrounded by tall trees and native plantings alive with birdlife.

### 71-73 Mast Gully Road, Upwey

Disclaimer: Please note this floor plan is for marketing purposes and is to be used as a guide only. All dimensions are estimates only and may not be exact measurements.