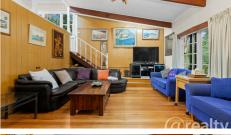

The split-level main residence is warm and inviting, showcasing raked ceilings with exposed beams, polished timber floors and generous open-plan living and dining zones framed by lush garden outlooks. A well-equipped timber kitchen sits at the heart of the home, complemented by up to four bedrooms (or three plus a study), two bathrooms, and a quiet sunroom retreat ideal for reading or relaxation.

Downstairs, a second living area and private bedroom provide excellent separation for teenagers guests or work-from-home arrangements.

Enhancing the property's flexibility is a fully self-contained detached bungalow complete with its own kitchenette, bathroom, and split system — ideal for extended family, visitors or independent rental income.