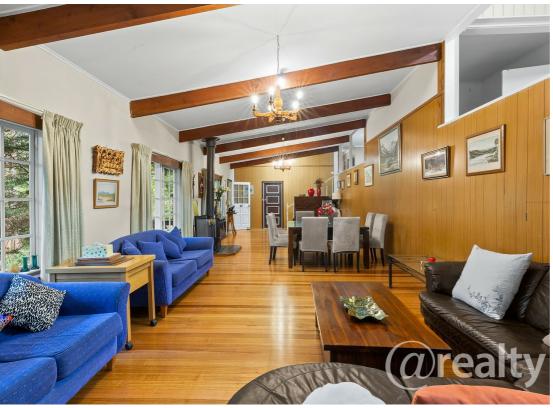

The split-level main residence is warm and inviting, showcasing raked ceilings with exposed beams, polished timber floors and generous open-plan living and dining zones framed by lush garden outlooks. A well-equipped timber kitchen sits at the heart of the home, complemented by up to four bedrooms (or three plus a study), two bathrooms, and a quiet sunroom retreat ideal for reading or relaxation.