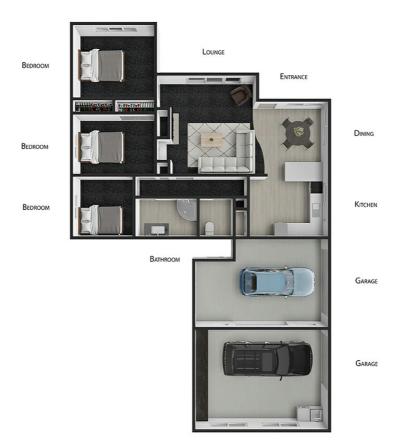

The existing dwelling presents three bedrooms, with a central bathroom for family convenience. The spacious open-plan living room is the perfect layout to entertain family and friends, flowing to the front patio overlooking a generous-sized section for kids and pets to enjoy. With its classic character, the home is ready for a refresh. Either modernise the interior, reconfigure the layout, or extend to maximise space. For those with an eye for development, the substantial landholding offers scope for subdivision or additional dwellings, subject to council approval.

## 3 BED | 1 BATH | 2 CAR

PRICE: Auction

OPEN FOR INSPECTION: N/A

Chane Lewis 0212043133 chane.lewis@Imrealty.co.nz www.Imrealty.co.nz

DRAWINGS ARE APPROXIMATE AND FOR ILLUSTRATION PURPOSES ONLY. WE TAKE NO RESPONSIBILITY FOR OMISSIONS AND ERRORS. All dimensions are measured internally and floor areas reflect this. Measurements should be verified and the buyer to complete their own due diligence.

R BLUE EAGLE

Disclaimer: Please note this floor plan is for marketing purposes and is to be used as a guide only. All dimensions are estimates only and may not be exact measurements.

Chane Lewis 0212043133 chane.lewis@Imrealty.co.nz www.Imrealty.co.nz