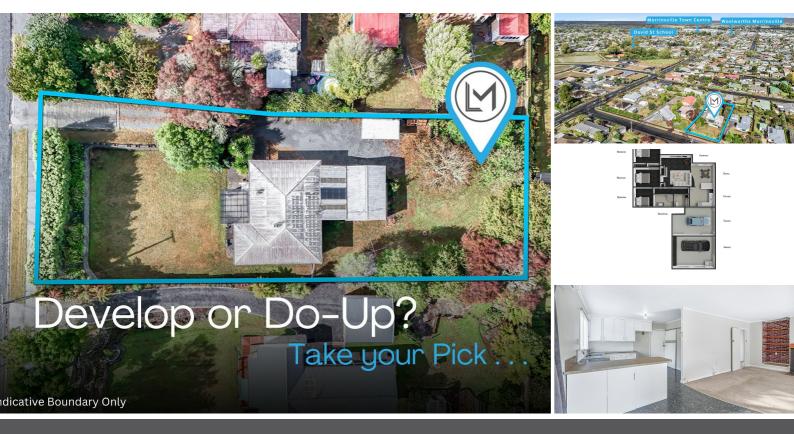

## || 1,287M2 || RARE OPPORTUNITY!

Unlock the incredible potential of this expansive 1,287m2 property in the heart of Morrinsville. Whether you're looking for a rewarding do-up project or a prime development opportunity, here is an offering of endless possibilities, ready for immediate possession!

The existing dwelling presents three bedrooms, with a central bathroom for family convenience. The spacious open-plan living room is the perfect layout to entertain family and friends, flowing to the front patio overlooking a generous-sized section for kids and pets to enjoy. With its classic character, the home is ready for a refresh. Either modernise the interior, reconfigure the layout, or extend to maximise space. For those with an eye for development, the substantial landholding offers scope for subdivision or additional dwellings, subject to council approval.

Morrinsville is a sought-after location, known for its strong local economy, growing population, and excellent community amenities. With easy access to Hamilton and key transport links, this is an area poised for continued growth with Lockerbie Estate being just around the corner! The combination of land size, location, and renovation potential makes this an exciting opportunity for potential developers, investors, or hands-on buyers looking to add their own touches and increase the equity with the overall potential on offer.

Opportunities like this are becoming increasingly rare. Act Fast and secure this GEM!

This property is being offered for sale by Auction (unless sold prior). Register beforehand and join us at 3 Terrace Avenue, Morrinsville, on Tuesday 15th April 2025, with proceedings starting at 12:30 PM.