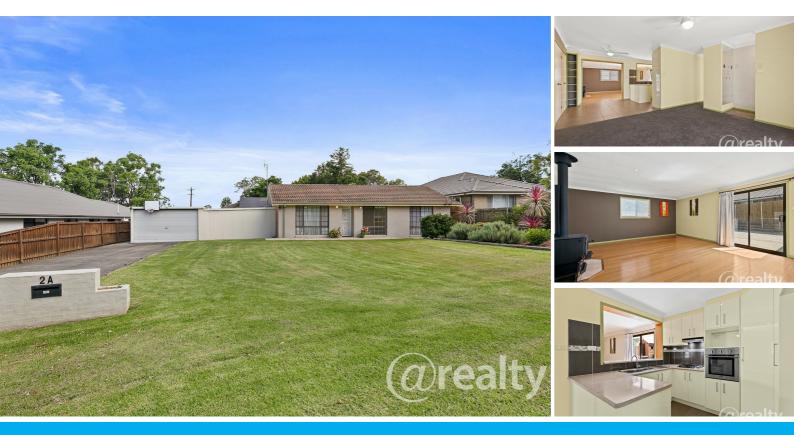

#### ENDLESS POTENTIAL IN THE HEART OF **TAHMOOR!**

Set on a generous 870m<sup>2</sup> block, this 3-bedroom, 1-bathroom home with a single garage with additional storage / workshop is an outstanding opportunity for homeowners, investors, and developers alike. Whether you're looking to move in and add value over time, build a granny flat, or explore development potential (STCA), this property is packed with possibilities.

#### Spacious & Versatile Living

This home offers two separate living areas, providing space for relaxation, entertaining, or even a dedicated work-from-home setup. The well-sized kitchen and dining area offer a functional layout, while the bedrooms are generous in size, each featuring natural light and built-in storage.

#### A Backyard with Room to Grow

With 870m<sup>2</sup> of land, there's no shortage of outdoor space! Whether you dream of adding a second dwelling, extending the home, or creating a lush backyard retreat, the options are endless. The wide frontage also enhances the development potential, making this an ideal investment for the future.