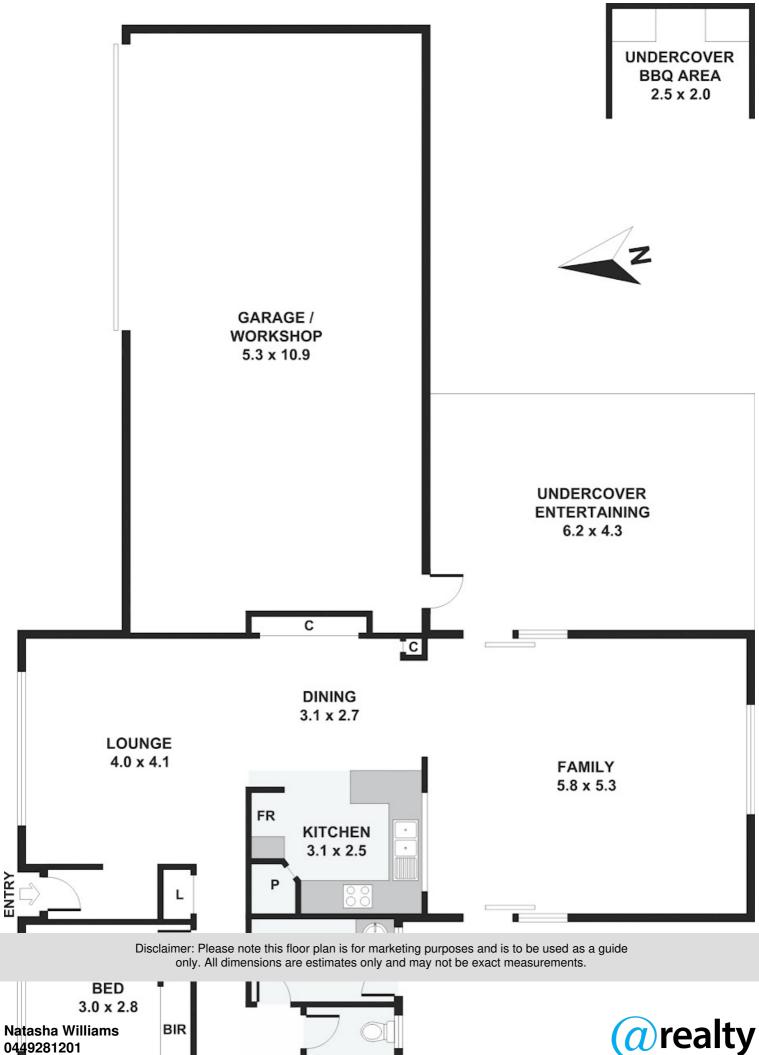

#### Spacious & Versatile Living

This home offers two separate living areas, providing space for relaxation, entertaining, or even a dedicated work-from-home setup. The well-sized kitchen and dining area offer a functional layout, while the bedrooms are generous in size, each featuring natural light and built-in storage.

### 3 BED | 1 BATH | 2 CAR

PRICE: \$730,000 - \$790,000

**OPEN FOR INSPECTION:** N/A

Natasha Williams 0449281201 natasha@atrealty.com.au soldindilly.com.au

na asha@atrealty.com.au SO BIR

BATH 2.6 x 1.7

*(a)*realty