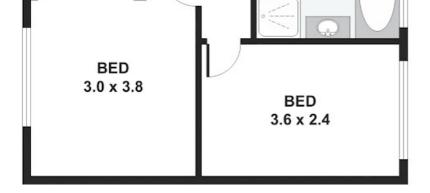

#### Spacious & Versatile Living

This home offers two separate living areas, providing space for relaxation, entertaining, or even a dedicated work-from-home setup. The well-sized kitchen and dining area offer a functional layout, while the bedrooms are generous in size, each featuring natural light and built-in storage.

### 3 BED | 1 BATH | 2 CAR

PRICE: \$730,000 - \$790,000

**OPEN FOR INSPECTION:** N/A

Natasha Williams 0449281201 natasha@atrealty.com.au soldindilly.com.au

na asha@atrealty.com.au SO BIR

BATH 2.6 x 1.7

*(a)*realty