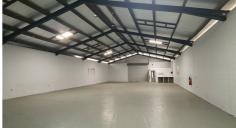

- Air-conditioned office 2 rooms located beside front entry
- High bay lighting and skylights provide exceptional lighting
- Electronic roller doors
- Rear roller door to allow cross ventilation
- Insulated roof
- 3 phase power
- Staff amenities at the rear of the property
- Cul-de-Sac advantage: Quiet, secure, and easy to manoeuvre larger vehicles.

This versatile warehouse would suit a variety of businesses from storage, manufacturing or distribution, this property provides the flexibility to accommodate a range of operations.

Actual location is on Telford St. Inspect today before your competitors do