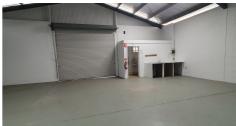

- Air-conditioned office 2 rooms located beside front entry
- High bay lighting and skylights provide exceptional lighting
- Electronic roller doors
- Rear roller door to allow cross ventilation
- Insulated roof
- 3 phase power
- Staff amenities at the rear of the property
- Cul-de-Sac advantage: Quiet, secure, and easy to manoeuvre larger vehicles.

This versatile warehouse would suit a variety of businesses from storage, manufacturing or distribution, this property provides the flexibility to accommodate a range of operations.

Actual location is on Telford St. Inspect today before your competitors do