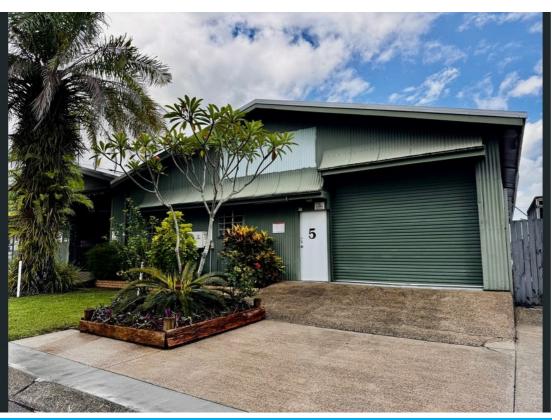

## 5/74-76 ISHMAEL ROAD **EARLVILLE**

## HANDY INDUSTRIAL WAREHOUSE

We are excited to offer this highly functional and spacious stand alone 340sqm warehouse with office located behind Earlville Shopping Centre located just off Ishmael Road in Telford Street. Key Features:

This versatile warehouse would suit a variety of businesses from storage, manufacturing or distribution, this property provides the flexibility to accommodate a range of operations.

Actual location is on Telford St. Inspect today before your competitors do