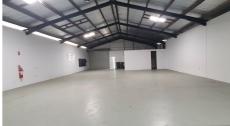

- Air-conditioned office 2 rooms located beside front entry
- High bay lighting and skylights provide exceptional lighting
- Electronic roller doors
- Rear roller door to allow cross ventilation
- Insulated roof
- 3 phase power
- Staff amenities at the rear of the property
- Cul-de-Sac advantage: Quiet, secure, and easy to manoeuvre larger vehicles.

This versatile warehouse would suit a variety of businesses from storage, manufacturing or distribution, this property provides the flexibility to accommodate a range of operations.

Actual location is on Telford St. Inspect today before your competitors do