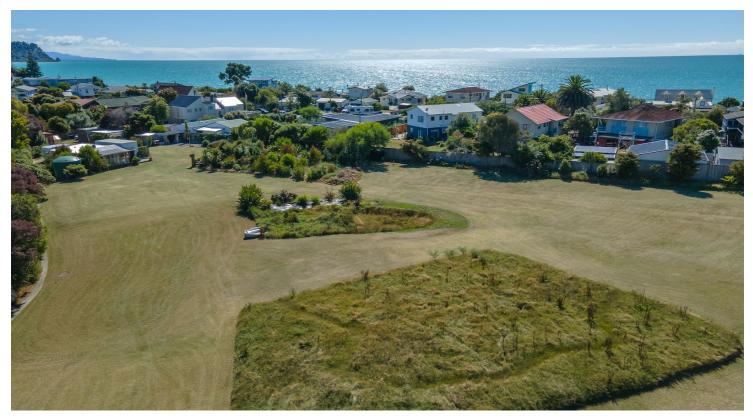

## PARK LIKE GROUNDS IN RUBY BAY, MAPUA

0 🕮 | 0 📛 | 0 📾

This could be one of the most unique and desirable properties to become available in years! Viewing it in person is essential to truly appreciate its value.

## The Details:

- Land size 9001sqm (approx)
- Capital Value \$670,000 (2023)
- Rates \$2825.01 (2025)

The current owners have lovingly invested significant time and resources into creating this wonderful space. Mature native trees, a working plant nursery, and perfectly manicured lawns form an idyllic setting for your future home.

Imagine living just a stone's throw from the beach, where every day feels like a holiday. This peaceful and private property allows you to enjoy this paradise exclusively with your chosen companions.