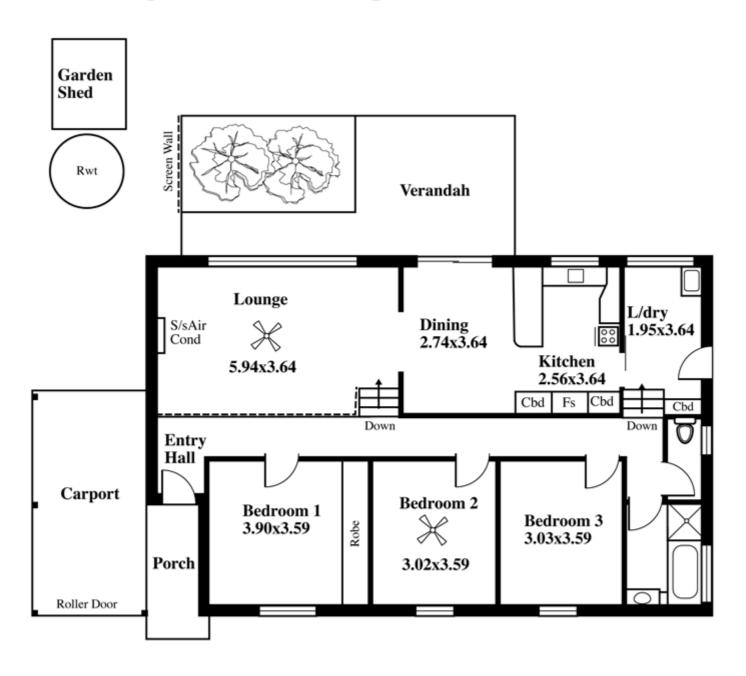

### 23 Virginia Drive, Morphett vale

#### DISCLAIMER

This drawing is AN ARTISTS IMPRESSION ONLY and is for ILLUSTRATION PURPOSES only (Drawing is not necessarily to scale)
Every endeavour has been taken verify correct details. The drawing and the information contained is NOT intended to be part of any contract. All measurements are approximate and details intended to be relied upon should be independently verified.

TOTAL AREA: 117.63 m squ / 12.64 sqs (Estimate Only) Living Area Only

Desk Top Image - (Y0416-22)

Disclaimer: Please note this floor plan is for marketing purposes and is to be used as a guide only. All dimensions are estimates only and may not be exact measurements.