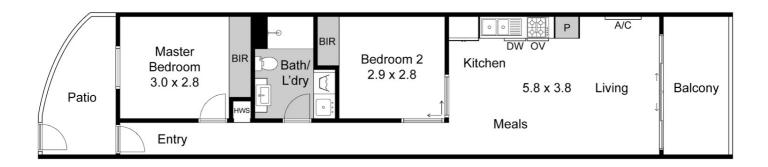

## 2 BED | 1 BATH | 1 CAR

PRICE:

\$320,000 - \$340,000

**OPEN FOR INSPECTION:** 

N/A

Roger Nissanka 0406271004 roger@atrealty.com.au rogers-realestate.com.au

This drawing is for illustrative purposes only and while every effort has been made to maintain accuracy, prospective purchasers should check all information

Disclaimer: Please note this floor plan is for marketing purposes and is to be used as a guide only. All dimensions are estimates only and may not be exact measurements.