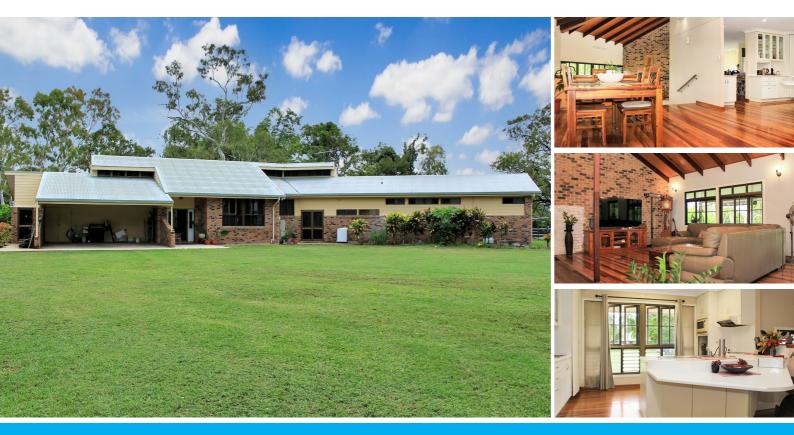

### A VERY RARE OFFERING!

Discover your own slice of Queensland paradise in this expansive rural retreat, perfectly positioned on a magnificent 2.165-hectare property that stretches all the way to the boundary of Alligator Creek. Just 30 kilometers from Townsville's city center, this impressive 4-bedroom residence offers the perfect blend of space, comfort, and country living.

This generous home is approximately 350 square meters under roof and though it is need of some updating, this residence provides the opportunity to create a truly generational estate. There are four generously sized bedrooms three of which have walk-in robes, while the main bedroom also has a shower and vanity, the family bathroom has been renovated to include a spacious walk-in shower.

The home's practical layout is enhanced by classic timber floorboards and cathedral ceilings in the living areas, creating an elegant, yet low-maintenance living environment. The communal areas have an open-planned living and dining space that joins the large kitchen with adjoining utility room, whilst the generous family room is adjacent.

There are 2 separate decks, the spacious main deck provides an ideal setting for outdoor entertaining and peaceful relaxation with gorgeous views of native bushland as far as the eye can see, whilst the second deck is accessed via the first 3 bedrooms. The fourth bedroom could also be an office as it has its own front entry and is located at the opposite end. (See the attached floorplan).