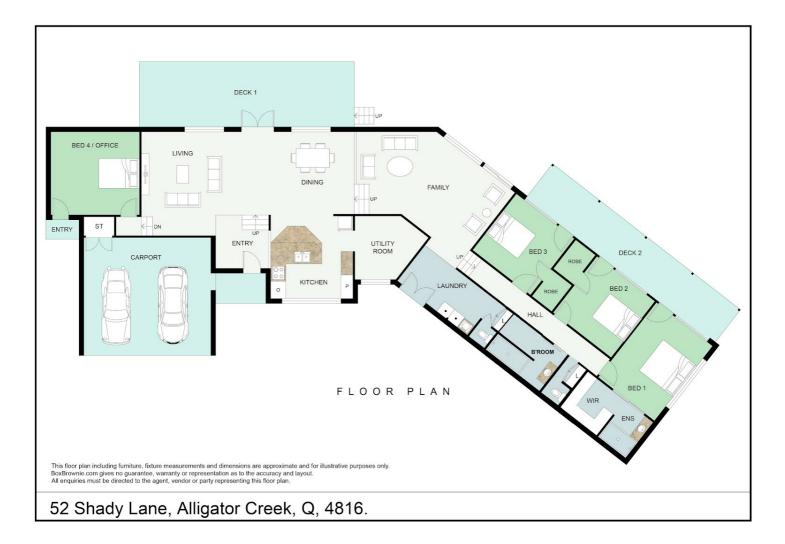

There are 2 separate decks, the spacious main deck provides an ideal setting for outdoor entertaining and peaceful relaxation with gorgeous views of native bushland as far as the eye can see, whilst the second deck is accessed via the first 3 bedrooms. The fourth bedroom could also be an office as it has its own front entry and is located at the opposite end. (See the attached floorplan).

#### 4 BED | 2 BATH | 4 CAR

PRICE: \$1,100,000

OPEN FOR INSPECTION: N/A

Gerard Black 0426779633 gerardblack@atrealty.com.au www.atrealty.com.au

Disclaimer: Please note this floor plan is for marketing purposes and is to be used as a guide only. All dimensions are estimates only and may not be exact measurements.