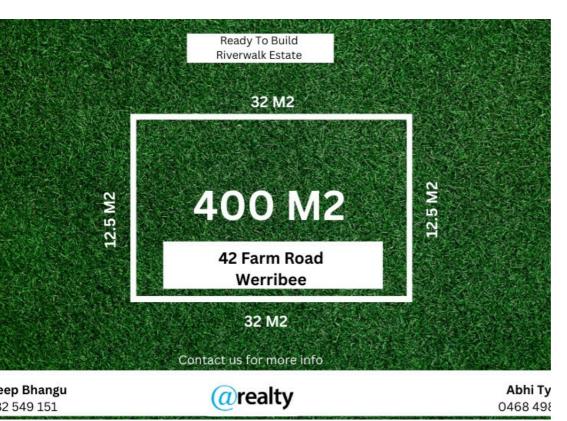

## 42 FARM ROAD WERRIBEE

## BUILD YOUR DREAM HOME AT PRIME LOCATION IN RIVERWALK ESTATE!!

Sandeep Bhangu proudly presents 42 Farm Road Werribee. Nestled within the beautiful Riverwalk Estate, this generous parcel of land offers a life of abundance. Comprising 400m2 (approx.) and with a 12.5M frontage and 32M depth, this titled block of land represents tremendous opportunity to build your dream home in a wonderful location.