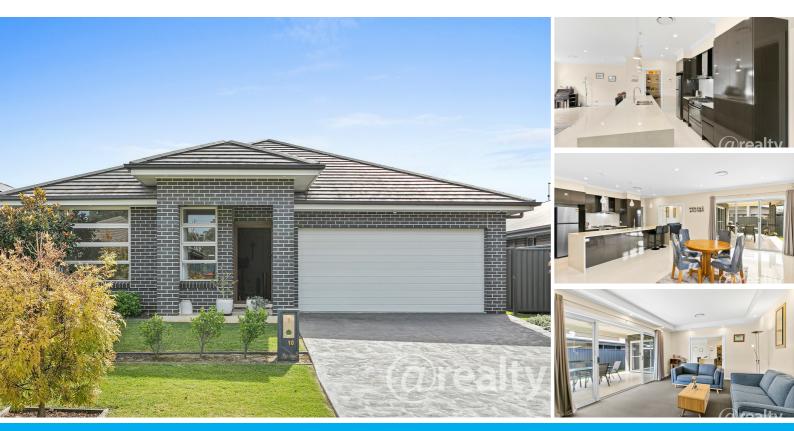

#### FAMILY LUXURY IN THRIVING TAHMOOR!

Welcome to the perfect blend of modern design and everyday comfort – this 4-bedroom, 2bathroom home on a generous 450m<sup>2</sup> block offers everything you've been searching for in the growing, family-friendly community of Tahmoor.

Step inside to discover a beautifully finished home where quality and space come standard. Enjoy year-round comfort with ducted air conditioning, while the heart of the home – the open-plan kitchen, living and dining area – is built for entertaining and effortless living.

The kitchen is a showstopper:

- \* 40mm stone waterfall benchtops
- \* 900mm Westinghouse gas cooktop & appliances
- \* Dishwasher & walk-in pantry
- \* Perfect for the home chef and busy families alike.

With four oversized bedrooms, there's room for everyone to spread out – plus a dedicated media room for movie nights or a quiet retreat. The master suite offers the ideal private haven with its own ensuite and walk-in robe.

Love to entertain? You'll appreciate the seamless flow from indoors to the large alfresco area, ready for weekend BBQs or relaxing afternoons with a good book and a cuppa.

All of this is located in a quiet pocket of Tahmoor, close to local shops, schools, train station, and parks – making it ideal for families, investors or those looking to settle into a welcoming, connected community.