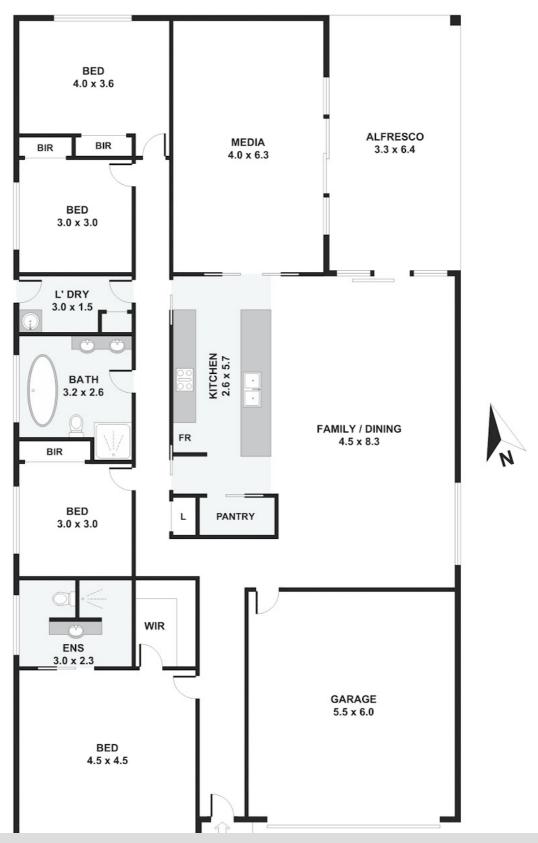

### **10 Belford Circuit, Tahmoor**

Disclaimer: Please note this floor plan is for marketing purposes and is to be used as a guide only. All dimensions are estimates only and may not be exact measurements.

Please note: All stated dimensions are approximate only. Particulars given are for general information only and do not constitute any representation on the part of the vendor or agent Natasha Williams 0449281201 natasha@atrealty.com.au soldindilly.com.au