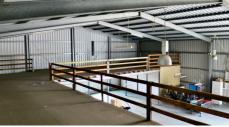

- 341m2 total floor space
- 236m2 Ground Floor
- 105m2 Mezzanine Floor
- 3 phase power, good natural light
- High clearance roller door
- Exclusive amenities
- Ample onsite or street parking
- Motivated landlord, incentives on offer!