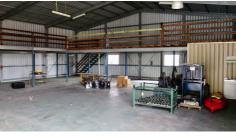

- 341m2 total floor space
- 236m2 Ground Floor
- 105m2 Mezzanine Floor
- 3 phase power, good natural light
- High clearance roller door
- Exclusive amenities
- Ample onsite or street parking
- Motivated landlord, incentives on offer!