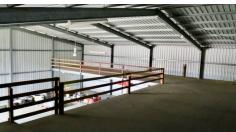

- 341m2 total floor space
- 236m2 Ground Floor
- 105m2 Mezzanine Floor
- 3 phase power, good natural light
- High clearance roller door
- Exclusive amenities
- Ample onsite or street parking
- Motivated landlord, incentives on offer!