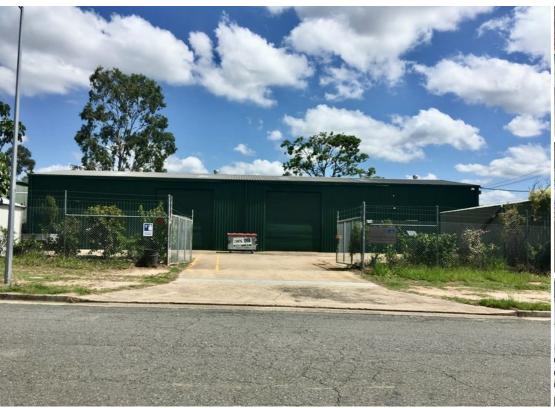

## PRIME INDUSTRIAL UNIT - 341M<sup>2</sup> IN THRIVING CAROLE PARK INDUSTRIAL HUB

Strategically positioned in Ipswich's premier industrial precinct, this outstanding 341-square-meter industrial facility in Carole Park presents an exceptional opportunity for businesses seeking a competitive edge in Brisbane's western growth corridor.

This versatile industrial space offers a practical and efficient layout, perfect for warehousing, manufacturing, or distribution operations. The property showcases excellent clearance heights and provides the flexibility to customize the space to suit your specific business requirements.

- 341m2 total floor space
- 236m2 Ground Floor
- 105m2 Mezzanine Floor
- 3 phase power, good natural light
- High clearance roller door
- Exclusive amenities
- Ample onsite or street parking
- Motivated landlord, incentives on offer!