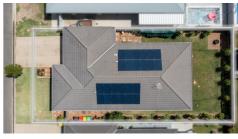

#### Features include:

- 3 Large bedrooms with built in robes
- Main Bedroom with WIR and ensuite
- Loads of storage throughout!
- Stunning well appointed kitchen with Island
- Extended garage for ease of access
- Air conditioning and fans throughout
- Massive Patio perfect for entertaining
- 6.6kw of SOLAR!
- Landscaped low maintenance gardens!