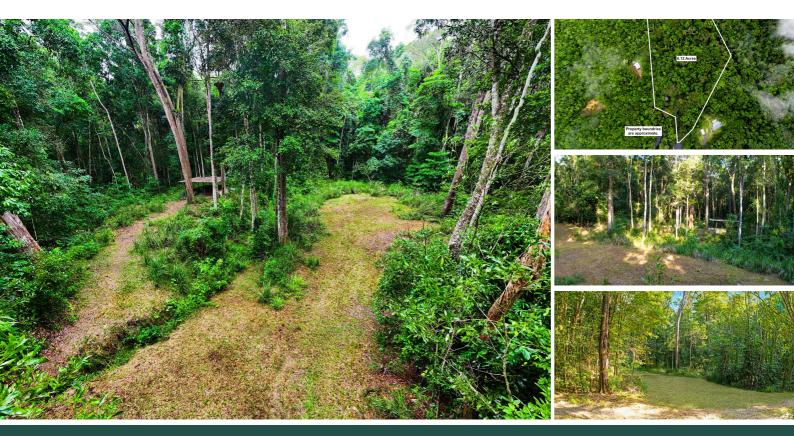

## PRISTINE LAND IN SCENIC SPEEWAH

If you are looking for over 6 acres (24,760m2) of secluded and rural privacy, this is the one.

Positioned in the naturally beautiful Possum Ridge Estate within a corridor of preserved vegetation where endangered Southern Cassowaries are protected and roam freely, and bordering the Wet Tropics World Heritage area and Speewah State Forest. This unique property offers a rich biodiversity and maintains an authentic and tranquil rainforest atmosphere.

Partially cleared with power already in place at the front entrance and only 15 mins drive to the township of Kuranda, 30 mins drive to either Mareeba or the Smithfield Shopping Centre, this property offers privacy and rural seclusion with the convenience of extensive nearby amenities.

Whether you're seeking a weekend getaway or the perfect location to build your future dream home, Lot 10 Whipbird CI provides the ideal opportunity.