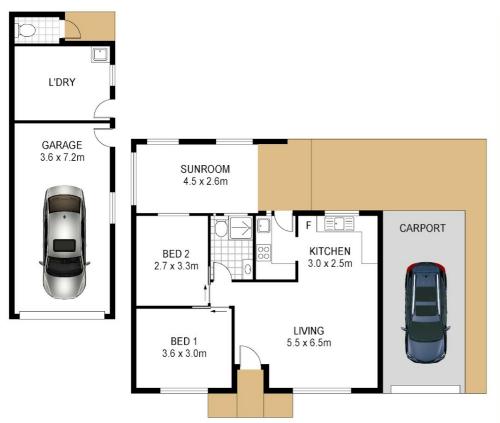

The home's practical layout maximizes comfort and functionality, featuring beautiful timber floorboards throughout that add character and warmth to the living spaces. The well-appointed lounge room provides a comfortable retreat, while the single bathroom has been thoughtfully designed to serve the household efficiently.

Parking is a breeze with the convenience of both a garage and carport, accommodating two vehicles with ease.

the spacious grounds offer plenty of potential for gardening enthusiasts or future outdoor improvements.

### 2 BED | 1 BATH | 2 CAR

PRICE:

Price Guide \$750,000

**OPEN FOR INSPECTION:** 

N/A

Brad Barker 0413875833 bradbarker@atrealty.com.au www.atrealty.com.au

Land Area: 601sqm

realty 3 Wilfred Barrett Drive
Noraville

Total Internal Floor Area: 71 sqm

Scale in metres indicative only. Dimensions are approximate. All information contained herein is gathered from sources we believe to be reliable. However we cannot guarantee its accuracy and interested persons should rely on their own enquiries

Disclaimer: Please note this floor plan is for marketing purposes and is to be used as a guide only. All dimensions are estimates only and may not be exact measurements.