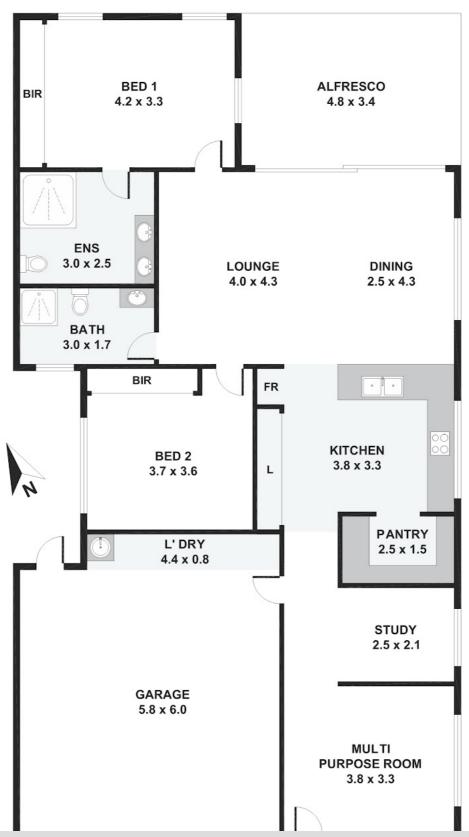

### 64/20 Rockford Road, Tahmoor

Disclaimer: Please note this floor plan is for marketing purposes and is to be used as a guide only. All dimensions are estimates only and may not be exact measurements.