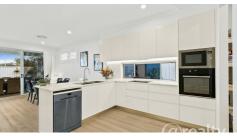

Step inside and experience open-plan living at its best, where the kitchen, dining, and living areas seamlessly connect, creating a bright and welcoming space to relax or entertain. The modern kitchen boasts stone benchtops, quality appliances, and ample storage and walk-in pantry, perfect for hosting family and friends.