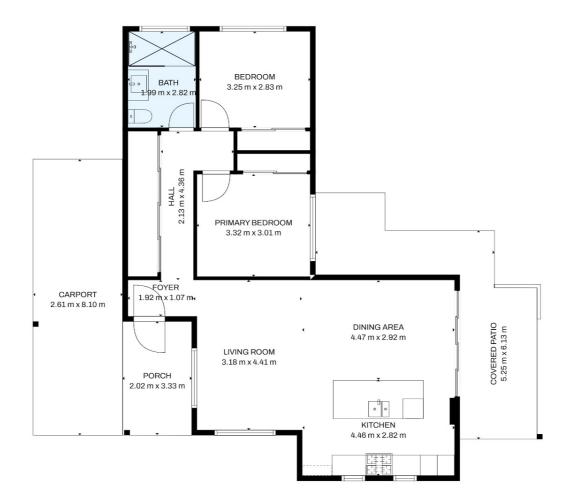

## 2 BED | 1 BATH | 1 CAR

PRICE: \$650,000

OPEN FOR INSPECTION: N/A

Uri Ross 0423280278 uri.ross@atrealty.com.au www.atrealty.com.au

**A** 1 🖶 Approx. Total Area: 101m2

Disclaimer: Please note this floor plan is for marketing purposes and is to be used as a guide only. All dimensions are estimates only and may not be exact measurements.