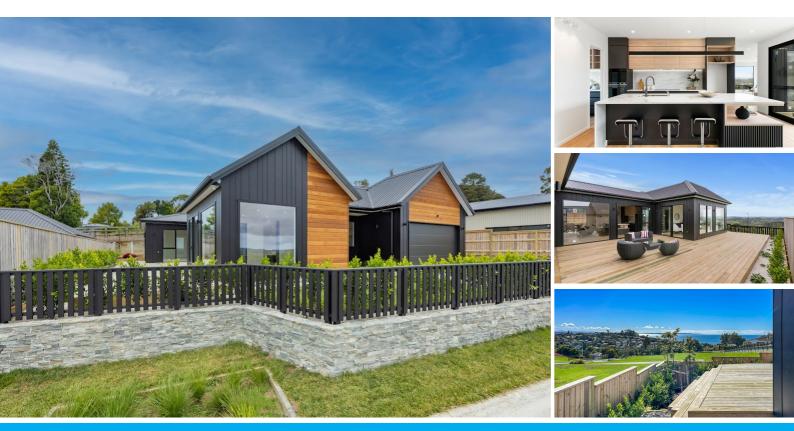

### STUNNING HOME WITH BREATHTAKING SEA VIEWS

This impressive 226 sqm floor area designed across a generous 653sqm section, this substantial family home caters for both everyday family life and sophisticated entertaining.

Experience luxury living in this beautifully designed 4-bedroom, 3.5-bathroom home, perfectly positioned to capture spectacular sea views and a picturesque landscape.

- Key Features:
- 4 Double Bedrooms: Spacious and sun-filled
- 3 Bathrooms (2 Ensuites) + Powder Room: Modern and stylish
- 2 Living Areas: Perfect for family living and entertaining
- Super-Size Designer Kitchen + Amazing Scullery: A dream for home chefs
- Separate Laundry: Practical and convenient
- Double Garage + Off-Street Parking: Plenty of space for vehicles
- Expansive Wooden Decks: The ultimate outdoor entertainment area

Located close to top schools, shopping centres, and local amenities, with easy motorway access via the soon-to-open PenLink—making commuting a breeze!