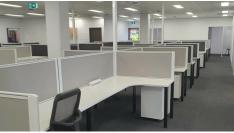

## MIXED USE GROUND FLOOR COMMERCIAL, RETAIL OR SHOWROOM

- 583 m2 total floor space
- Large open plan work space with over 50 desks
- 5 large sized offices
- 2 meeting rooms plus 1 large board/training room
- Sought after Ground Floor location with multiple entrances
- Loading bay with internal double door access perfect for retail or transporting large items/goods
- Internal amenities including ambulant facilities
- Spacious break out and modern kitchen
- Excellent signage opportunities in multiple locations
- Abundant of free onsite parking for you, your customers and staff
- Close to public transport and major shopping centres
- Just minutes to the Pacific Highway providing easy access to both north and south of Brisbane
- Motivated landlord looking at all offers!