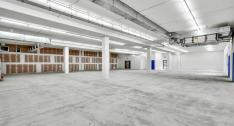

## MIXED USE GROUND FLOOR COMMERCIAL, RETAIL OR SHOWROOM

- 583 m2 total floor space
- Large open plan work space with over 50 desks
- 5 large sized offices
- 2 meeting rooms plus 1 large board/training room
- Sought after Ground Floor location with multiple entrances
- Loading bay with internal double door access perfect for retail or transporting large items/goods
- Internal amenities including ambulant facilities
- Spacious break out and modern kitchen
- Excellent signage opportunities in multiple locations
- Abundant of free onsite parking for you, your customers and staff
- Close to public transport and major shopping centres
- Just minutes to the Pacific Highway providing easy access to both north and south of Brisbane
- Motivated landlord looking at all offers!