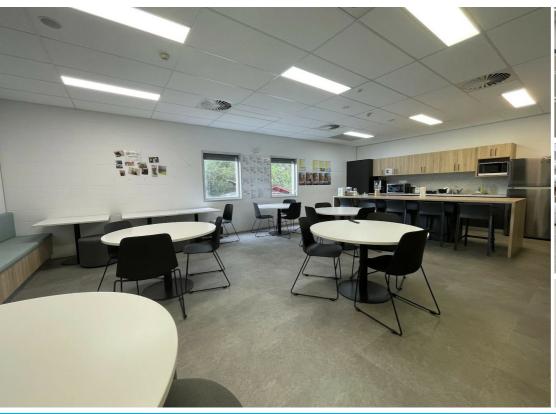

## MIXED USE GROUND FLOOR COMMERCIAL, RETAIL OR SHOWROOM

- 583 m2 total floor space
- Large open plan work space with over 50 desks
- 5 large sized offices
- 2 meeting rooms plus 1 large board/training room
- Sought after Ground Floor location with multiple entrances
- Loading bay with internal double door access perfect for retail or transporting large items/goods
- Internal amenities including ambulant facilities
- Spacious break out and modern kitchen
- Excellent signage opportunities in multiple locations
- Abundant of free onsite parking for you, your customers and staff
- Close to public transport and major shopping centres
- Just minutes to the Pacific Highway providing easy access to both north and south of Brisbane
- Motivated landlord looking at all offers!