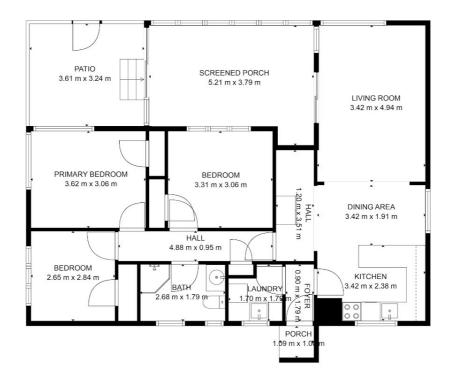

## 3 BED | 1 BATH | 2 CAR

PRICE: Enquiries Over \$549,000

OPEN FOR INSPECTION: N/A

Randa Nicol 0211797786 randa@nicolrealty.co.nz www.nicolrealty.co.nz

55 White Street Newfield

For Visual Purpose Only Drawings are approximated to be used for visual representation only. Measurements should be verified by the buyer. We take no responsibility for omissions and errors. This floorplan is provided without variarity of any kind. Sensopia disclaims any warrarity including, without limitation, satisfactory addity or accuracy of dimensions. Floor Plan by INSPIRE MEDIA WORKS

z

Disclaimer: Please note this floor plan is for marketing purposes and is to be used as a guide only. All dimensions are estimates only and may not be exact measurements.

Randa Nicol 0211797786 randa@nicolrealty.co.nz www.nicolrealty.co.nz