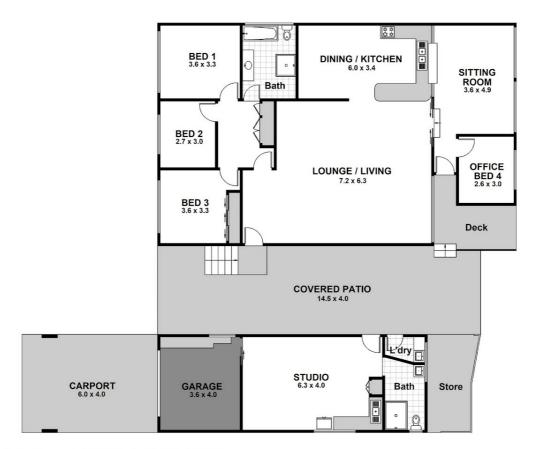

- @ An original home with a myriad of options plus a studio.
- @ The spacious, functional kitchen flows seamlessly into expansive living areas.
- @ An exceptionally versatile floor plan offering choices of 3, 4, or 5 bedrooms.
- @ Beautifully polished floorboards add character and warmth to the living spaces.
- @ A self-contained studio provides accommodation and/or workspace options.
- $\underline{@}$  1,676 sqm fully fenced, manicured & landscaped block with views and river access.
- @ The perfect peaceful parcel to enjoy a game of backyard cricket with family & friends
- @ The expansive covered breezeway is perfect for entertaining or alfresco dining.
- @ Workshop and sheds for storage or projects, secure parking, and a carport.
- @ Reverse-cycle air conditioning ensures indoor comfort year-round.
- @ Contact Glenn today to organise your inspection of this incredible property, and don't miss the opportunity to secure your very own piece of paradise.

## 4 BED | 2 BATH | 1 CAR

PRICE:

\$1,450,000

**OPEN FOR INSPECTION:** 

Jul 26 at 10:00am - 10:30am

Glenn Wright 0408120866 glenn.wright@atrealty.com.au Wright Way Realty

41 Streamside Street, WOOLLAMIA NSW

Disclaimer: Please note this floor plan is for marketing purposes and is to be used as a guide only. All dimensions are estimates only and may not be exact measurements.