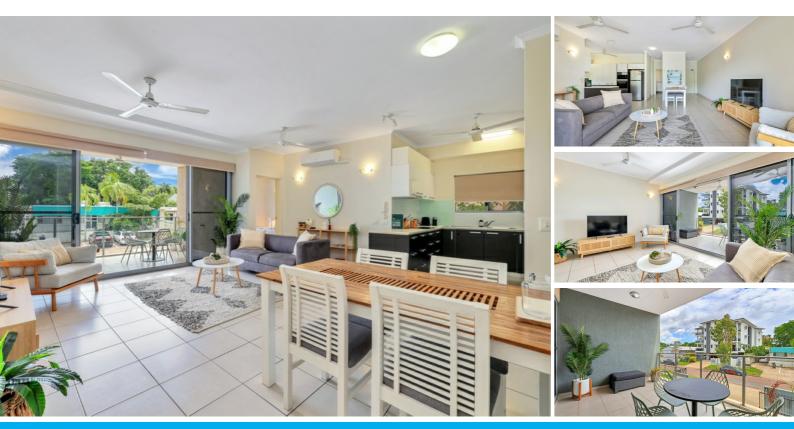

### MODERN APARTMENT WITH LIFT IN COMPLEX

Great buying as owner occupier or Investment!

Discover a fantastic opportunity to secure a modern and well-appointed apartment in the soughtafter suburb of Rapid Creek. Designed for comfort and practicality, this offers a seamless blend of style and convenience, making it ideal for those looking to enjoy a relaxed lifestyle in a prime location. With spacious interiors, quality finishes, and a thoughtfully designed layout, this apartment is perfect for both owner-occupiers and investors seeking a property that ticks all the right boxes.

Property Highlights:

- \* 2 secure car-parks, electronic gates and intercom access
- \* Lift Access
- \* Modern, open plan design
- \* Stunning kitchen with loads of cupboards and bench spaces
- \* Bedrooms/bathrooms are located at each side of the apartment giving you privacy to each
- \* Bedrooms are well appointed with mirror front built in robes
- \* Two bathrooms with ensuite to the main bedroom
- \* Private tiled balcony
- \* Fully tiled and air-conditioned throughout
- \* Internal laundry that is separate from the bathroom
- \* Small complex of only 10 units
- \* Quality fixtures and finishes through-out
- \* Additional feature/s Built-In Wardrobes
- \* Pets on approval

The apartment is only one street back from Rapid Creek foreshore, the public swimming pool, walking paths and the local shopping centre and schools.

This is the apartment to purchase as of the wonderful features and the location!