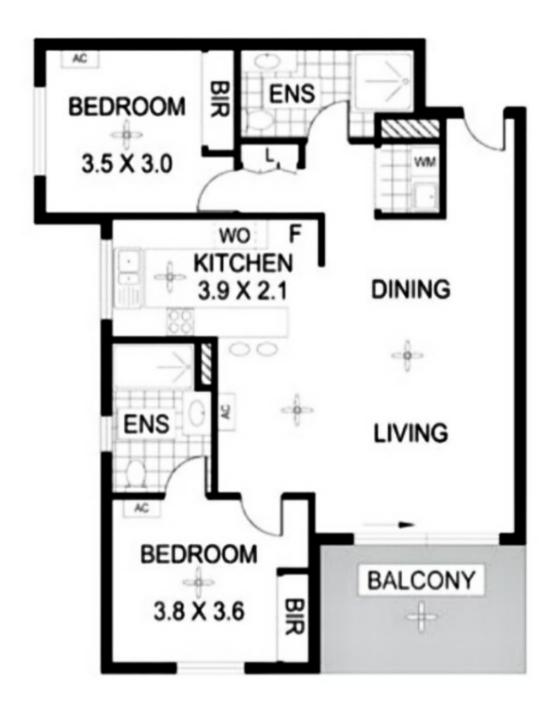

### 2 BED | 2 BATH | 2 CAR

PRICE: \$439,000

OPEN FOR INSPECTION: N/A

Nicole Wheeler 0417508800 nicolewheeler@atrealty.com.au www.atrealty.com.au

Disclaimer: Please note this floor plan is for marketing purposes and is to be used as a guide only. All dimensions are estimates only and may not be exact measurements.