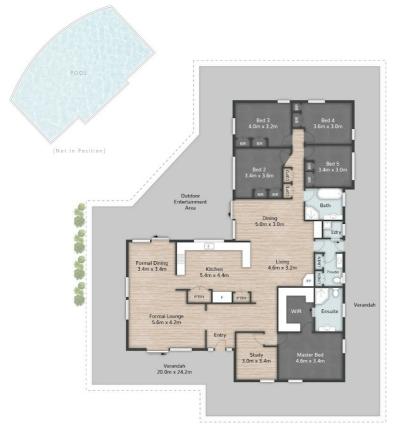

Leave the cares of the world behind in this private and tranquil acreage oasis in a tree-lined frame.

With a 5 bedroom + study, single-level home, this property is perfect for families who want space.

The home features separate lounge, dining and family-meals areas, plus a well-appointed kitchen.

There are high ceilings, air-conditioning units and ceiling fans, plus beautiful timber floors as well.

A large, private outdoor area enjoys a beautiful tree-lined backdrop to the sparkling in-ground pool.

This is the ideal space for meals and gatherings, with ample room for all of your family and

The block blends grassy expanses with gardens and trees, and is perfect for kids and pets and play.

And there is ample space for parking an assortment of vehicles, trucks, caravans, boats, trailers, etc.

## 5 BED | 2 BATH | 7 CAR

PRICE:

Please Contact For Price

**OPEN FOR INSPECTION:** 

N/A

Ben Tafolo 0419260719 tafolo@atrealty.com.au teamtafolo.com.au

3 Silverash Court CAPALABA

☐ 5 ☐ 2 ☐ 7 ☐ 461m² ☐ 6017m²

Il dimensions are approximate; they are subject to errors and inaccuracies and no liability will be accepte Plans are shown for marketing purposes only.

Disclaimer: Please note this floor plan is for marketing purposes and is to be used as a guide only. All dimensions are estimates only and may not be exact measurements.