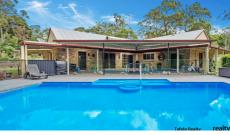

There are high ceilings, air-conditioning units and ceiling fans, plus beautiful timber floors as well.

A large, private outdoor area enjoys a beautiful tree-lined backdrop to the sparkling in-ground pool.

This is the ideal space for meals and gatherings, with ample room for all of your family and

The block blends grassy expanses with gardens and trees, and is perfect for kids and pets and play.

And there is ample space for parking an assortment of vehicles, trucks, caravans, boats, trailers, etc.