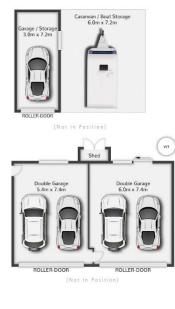

There is a "double-double" garage with 4 bays and plenty of room for a workshop, tools & equipment.

Behind this building is an additional high-roof shed/caravan port with 3 bays, 1 lockable plus 2

Il dimensions are approximate; they are subject to errors and inaccuracies and no liability will be accepte Plans are shown for marketing purposes only.

Disclaimer: Please note this floor plan is for marketing purposes and is to be used as a guide only. All dimensions are estimates only and may not be exact measurements.