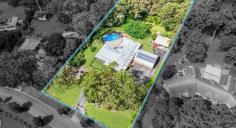

## SUPERB ACREAGE HOMESTEAD IN OUTSTANDING LOCATION!

Ladies and gentlemen, we are excited to present to you this superb acreage-lifestyle opportunity!

The home is set on a large and beautiful 6,017m2 or 1.5 acre block in a superb Capalaba location

This is the ideal space for meals and gatherings, with ample room for all of your family and

The block blends grassy expanses with gardens and trees, and is perfect for kids and pets and play.

And there is ample space for parking an assortment of vehicles, trucks, caravans, boats, trailers, etc.

There is a "double-double" garage with 4 bays and plenty of room for a workshop, tools & equipment.

Behind this building is an additional high-roof shed/caravan port with 3 bays, 1 lockable plus 2