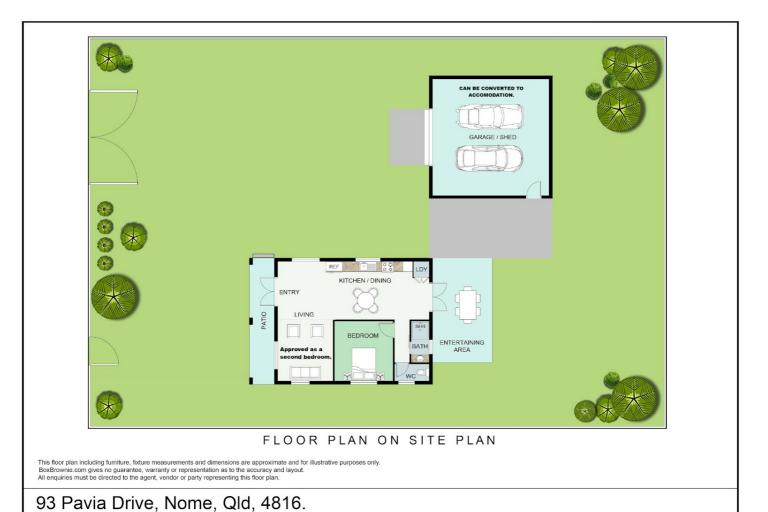

- Other great features of this impressive home are:
   Open planned living areas.
- Approved as a 2-bedroom home with the 2nd bedroom where the living room is.
- Large rear patio.
- Internal laundry.
- Solid block double shed/garage that could be converted to extra accommodation.
- Front deck.
- Established trees

## 1 BED | 1 BATH | 2 CAR

PRICE: \$290,000

OPEN FOR INSPECTION: N/A

Gerard Black 0426779633 gerardblack@atrealty.com.au www.atrealty.com.au

Disclaimer: Please note this floor plan is for marketing purposes and is to be used as a guide only. All dimensions are estimates only and may not be exact measurements.