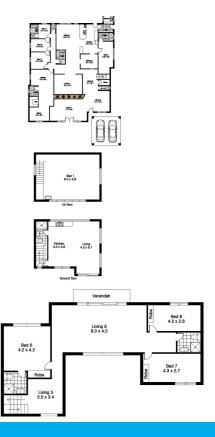

Positioned in the peaceful enclave of Waratah Avenue, this spacious home with 9 bedrooms, 7 bathrooms, 7 toilets, complete with a separate granny flat, offers thoughtful design across two expansive levels. Set on an impressive 1012m² block, it provides an idyllic setting that balances sophisticated living spaces with expansive outdoor entertaining areas, capturing the essence of luxury Perth living.

The versatile layout of the home offers a variety of living zones, catering to both family relaxation and formal entertaining. The heart of the home features beautifully appointed living areas that effortlessly flow into the outdoor entertaining spaces, creating the perfect setting for year-round family gatherings and celebrations.

Good sized bedrooms serve as peaceful retreats, four equipped with built-in wardrobes, one with walk in robe, to ensure plenty of storage. A dedicated study provides a functional home office space, catering to the growing demand for flexible working environments.