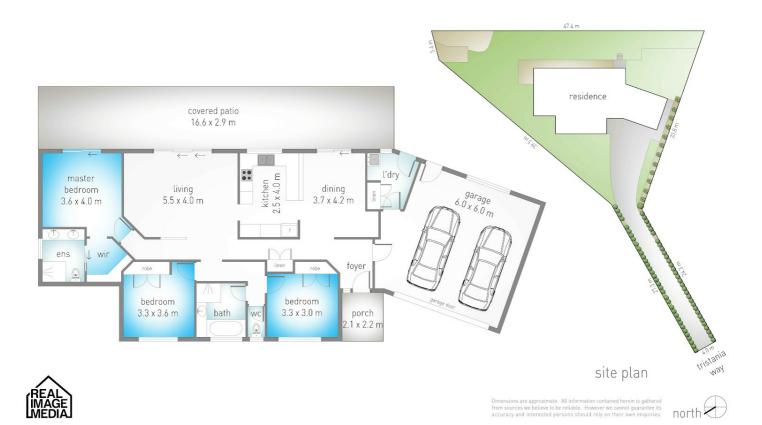

### Key Features:

- . 211m2 Low set brick and tile home
- . Private 1,019m² block over 1/4 acre block
- . 48m frontage backing onto the parkway to Natural Bushland
- . Easy Living with all main rooms overlooking the bushland Parkway
- . 2 living areas + huge entertaining patio overlooking the park
- . Open plan kitchen to Living/ Dining with access to huge outdoor area
- . Spacious master with walk in robe and ensuite with his and hers vanity
- . Spacious main bathroom with bath tub
- . Huge double lock up garage with internal access
- . 3.2 K solar panels
- . Clearshield powder coated stainless steel security screens on doors and windows
- . hard-wired alarm system with battery backup
- . Aussie Vac ducted vacuum
- . NBN fibre to the Node connection (FTTN)
- . Walk to William Duncan Primary School,
- . TransLink Bus Route 736 to Pacific Fair Shopping Centre and Broadbeach or to Nerang State

## 3 BED | 2 BATH | 2 CAR

## 24 Tristania Way, Highland Park

### 1,019 m<sup>2</sup>

Disclaimer: Please note this floor plan is for marketing purposes and is to be used as a guide only. All dimensions are estimates only and may not be exact measurements.