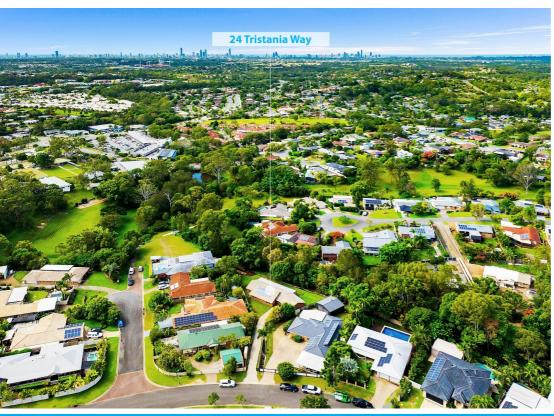

# YOUR BLANK CANVAS! MASSIVE POTENTIAL ON 1,019M2 BACKING ONTO BUSHLAND PARKWAY!

First time on the market in over 30 years, this rare gem offers unbeatable potential and a premium position! Nestled on a generous 1,019m² block on over 1/4 acre private block with an impressive 48m frontage backing onto the parkway to Natural Bushland and William Duncan State School and Highland Park Shopping Plaza!

### Key Features:

- . 211m2 Low set brick and tile home
- . Private 1,019m² block over 1/4 acre block
- . 48m frontage backing onto the parkway to Natural Bushland
- . Easy Living with all main rooms overlooking the bushland Parkway
- . 2 living areas + huge entertaining patio overlooking the park
- . Open plan kitchen to Living/ Dining with access to huge outdoor area
- . Spacious master with walk in robe and ensuite with his and hers vanity
- . Spacious main bathroom with bath tub
- . Huge double lock up garage with internal access
- . 3.2 K solar panels
- . Clearshield powder coated stainless steel security screens on doors and windows
- . hard-wired alarm system with battery backup
- . Aussie Vac ducted vacuum
- . NBN fibre to the Node connection (FTTN)
- . Walk to William Duncan Primary School,
- . TransLink Bus Route 736 to Pacific Fair Shopping Centre and Broadbeach or to Nerang State