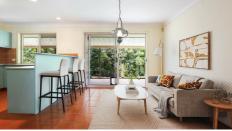

### Key Features:

- . 211m2 Low set brick and tile home
- . Private 1,019m² block over 1/4 acre block
- . 48m frontage backing onto the parkway to Natural Bushland
- . Easy Living with all main rooms overlooking the bushland Parkway
- . 2 living areas + huge entertaining patio overlooking the park
- . Open plan kitchen to Living/ Dining with access to huge outdoor area
- . Spacious master with walk in robe and ensuite with his and hers vanity
- . Spacious main bathroom with bath tub
- . Huge double lock up garage with internal access
- . 3.2 K solar panels
- . Clearshield powder coated stainless steel security screens on doors and windows
- . hard-wired alarm system with battery backup
- . Aussie Vac ducted vacuum
- . NBN fibre to the Node connection (FTTN)
- . Walk to William Duncan Primary School,
- . TransLink Bus Route 736 to Pacific Fair Shopping Centre and Broadbeach or to Nerang State