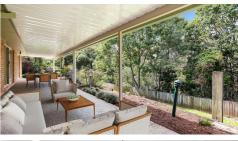

### Key Features:

- . 211m2 Low set brick and tile home
- . Private 1,019m² block over 1/4 acre block
- . 48m frontage backing onto the parkway to Natural Bushland
- . Easy Living with all main rooms overlooking the bushland Parkway
- . 2 living areas + huge entertaining patio overlooking the park
- . Open plan kitchen to Living/ Dining with access to huge outdoor area
- . Spacious master with walk in robe and ensuite with his and hers vanity
- . Spacious main bathroom with bath tub
- . Huge double lock up garage with internal access
- . 3.2 K solar panels
- . Clearshield powder coated stainless steel security screens on doors and windows
- . hard-wired alarm system with battery backup
- . Aussie Vac ducted vacuum
- . NBN fibre to the Node connection (FTTN)
- . Walk to William Duncan Primary School,
- . TransLink Bus Route 736 to Pacific Fair Shopping Centre and Broadbeach or to Nerang State