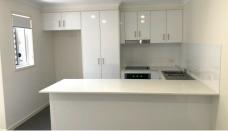

### Key Features:

- Three large double bedrooms with built in wardrobes. Master features walk-in robe, and ensuite.
- Ducted, reverse cycle air conditioning throughout plus ceiling fans.
- · Carpets upstairs, tiled living/dining and kitchen area downstairs.
- Stone benchtops throughout and stainless-steel kitchen appliances including dishwasher. Immaculate clean white kitchen cabinets.
- Full size bathroom plus en-suite adjoining the master. And powder room downstairs, all with stone bench tops.
- · Built in study nook and an adjoining balcony.
- Private, fenced courtyard and alfresco area.
- Secure single remote lock-up garage with enclosed laundry.
- Very modest body corporate fees of only \$74.63 per week.
- Sizable storage cabinets upstairs and extra enclosed storage area under the stairs. Inspect on Saturday between 10-10.30am and don't miss this opportunity to secure your new, very special home or