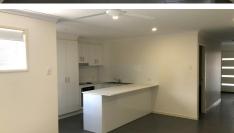

### Key Features:

- Three large double bedrooms with built in wardrobes. Master features walk-in robe, and ensuite.
- Ducted, reverse cycle air conditioning throughout plus ceiling fans.
- · Carpets upstairs, tiled living/dining and kitchen area downstairs.
- Stone benchtops throughout and stainless-steel kitchen appliances including dishwasher. Immaculate clean white kitchen cabinets.
- Full size bathroom plus en-suite adjoining the master. And powder room downstairs, all with stone bench tops.
- · Built in study nook and an adjoining balcony.
- Private, fenced courtyard and alfresco area.
- Secure single remote lock-up garage with enclosed laundry.
- Very modest body corporate fees of only \$74.63 per week.
- Sizable storage cabinets upstairs and extra enclosed storage area under the stairs. Inspect on Saturday between 10-10.30am and don't miss this opportunity to secure your new, very special home or