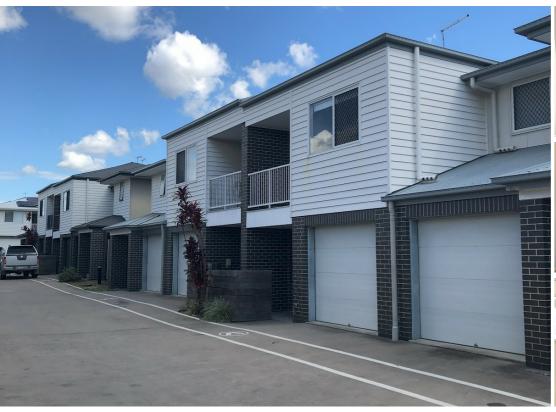

#### RARE VACANT POSSESSION

Located in a quiet enclave of Richlands, a high class residence summons at 15/41 James Edward St. This immaculately maintained 7-year-old townhouse is a part of a neat, well-kept complex, promising convenience, comfort and an outstanding investment or a superb home. This sizable residence has a cleverly designed open plan that flows seamlessly between living, dining, kitchen and through to the private outdoor alfresco area.

### Key Features:

- Three large double bedrooms with built in wardrobes. Master features walk-in robe, and ensuite.
- Ducted, reverse cycle air conditioning throughout plus ceiling fans.
- · Carpets upstairs, tiled living/dining and kitchen area downstairs.
- Stone benchtops throughout and stainless-steel kitchen appliances including dishwasher. Immaculate clean white kitchen cabinets.
- Full size bathroom plus en-suite adjoining the master. And powder room downstairs, all with stone bench tops.
- · Built in study nook and an adjoining balcony.
- Private, fenced courtyard and alfresco area.
- Secure single remote lock-up garage with enclosed laundry.
- Very modest body corporate fees of only \$74.63 per week.
- Sizable storage cabinets upstairs and extra enclosed storage area under the stairs. Inspect on Saturday between 10-10.30am and don't miss this opportunity to secure your new, very special home or