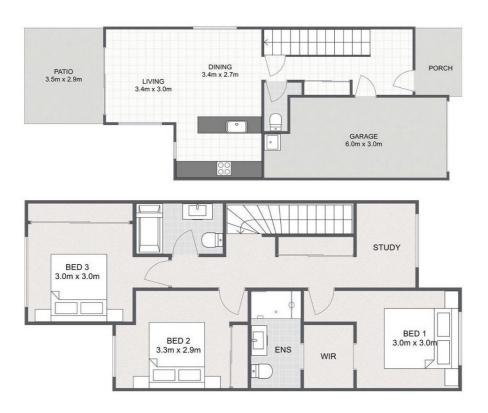

#### RARE VACANT POSSESSION

Located in a quiet enclave of Richlands, a high class residence summons at 15/41 James Edward St. This immaculately maintained 7-year-old townhouse is a part of a neat, well-kept complex, promising convenience, comfort and an outstanding investment or a superb home. This sizable residence has a cleverly designed open plan that flows seamlessly between living, dining, kitchen and through to the private outdoor alfresco area.

Upstairs accommodates a study area, balcony, two double bedrooms, a main bathroom, and a master bedroom with walk-in robe and ensuite. The home provides ample space for singles, couples or a small family with two children.

### Key Features:

- Three large double bedrooms with built in wardrobes. Master features walk-in robe, and ensuite.
- Ducted, reverse cycle air conditioning throughout plus ceiling fans.
- · Carpets upstairs, tiled living/dining and kitchen area downstairs.
- Stone benchtops throughout and stainless-steel kitchen appliances including dishwasher. Immaculate clean white kitchen cabinets.
- Full size bathroom plus en-suite adjoining the master. And powder room downstairs, all with stone bench tops.
- · Built in study nook and an adjoining balcony.
- Private, fenced courtyard and alfresco area.
- Secure single remote lock-up garage with enclosed laundry.
- Very modest body corporate fees of only \$74.63 per week.
- Sizable storage cabinets upstairs and extra enclosed storage area under the stairs. Inspect on Saturday between 10-10.30am and don't miss this opportunity to secure your new, very special home or

high yielding investment.