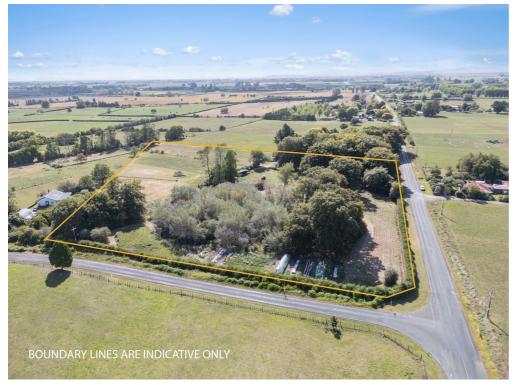

## A LIFESTYLE DREAM AWAITS YOU!

Discover the perfect blend of space, tranquility, and opportunity with this incredible 4.68-hectare lifestyle property in the heart of Eureka, Hamilton. Ideal for families, hobby farmers, or those seeking an income-generating venture, this property offers endless possibilities.

#### Land with Potential:

With 400 meters of road frontage and a well-maintained paddock setup, this expansive property is ready for whatever you envision. Whether you're looking to graze animals or start your own venture, the land provides the perfect canvas. One paddock is already set up for watermelon growing, and last season yielded a remarkable 20,000 watermelons from just one paddock alone — a fantastic opportunity for those looking to generate income or expand a farm business.