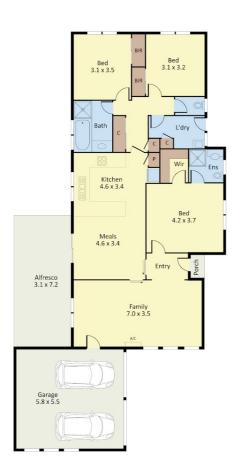

### 46 Coolabah Crescent, Hoppers Crossing

Dimensions are approximate and for illustrative purposes only

Disclaimer: Please note this floor plan is for marketing purposes and is to be used as a guide only. All dimensions are estimates only and may not be exact measurements.