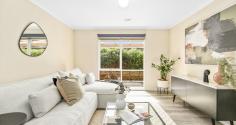

Step inside to discover a bright and inviting interior, where natural light floods through large windows, highlighting the brand-new flooring and stylish modern finishes. The expansive living areas provide plenty of room to relax or entertain, while the sleek kitchen features a brand-new dishwasher, rangehood, and ample bench space—perfect for family dinners.