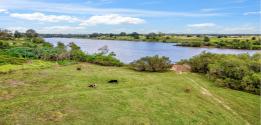

OPEN FOR INSPECTION: N/A

Here we have approximately 42.18 hectares, or close to 105 acres, spread over 4 titles with several hundred meters of absolute river frontage. Alluvial river flats make up large portion of the land with a gentle rise right up to the front gate. The flood-free building envelope is positioned to overlook the wide River to the West, and take in the paddocks to the East.

The property is mainly fenced into 2 large paddocks with the access paddock high and dry. The cattle yards, smaller paddocks, cattle crush and loading ramp are conveniently located to the home.

An irrigation license is inclusive to the sale. There are 2 dams in the high paddock, several rainwater tanks (totalling approx. 150,000l) and the windmill tank used to service 5 troughs and toilets. The carrying capacity has been consistent running approximately 40 head of cattle, however with pasture improvement the carrying capacity would be greatly improved.