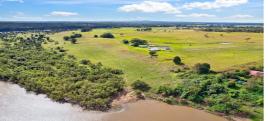

OPEN FOR INSPECTION: N/A

Here we have approximately 42.18 hectares, or close to 105 acres, spread over 4 titles with several hundred meters of absolute river frontage. Alluvial river flats make up large portion of the land with a gentle rise right up to the front gate. The flood-free building envelope is positioned to overlook the wide River to the West, and take in the paddocks to the East.

The property is mainly fenced into 2 large paddocks with the access paddock high and dry. The cattle yards, smaller paddocks, cattle crush and loading ramp are conveniently located to the home.

An irrigation license is inclusive to the sale. There are 2 dams in the high paddock, several rainwater tanks (totalling approx. 150,000l) and the windmill tank used to service 5 troughs and toilets. The carrying capacity has been consistent running approximately 40 head of cattle, however with pasture improvement the carrying capacity would be greatly improved.