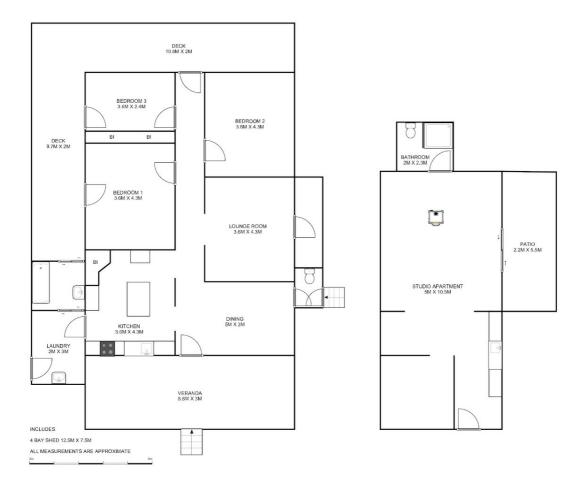

The 3-bedroom, 1 bathroom weatherboard abode with heart, is move in ready or is a solid base to renovate or extend. The country cottage kitchen is a great space, and has been refurbished over the years, the loungeroom is cozy and the dining space feels like the place to be. High decorative ceilings, polished timber floors, stained glass, picture rails and decorative cornices add to the appeal. Here we have 2 king size bedrooms and a single. The deck off the rear is where the river views are inhaled. Here we have mains power, solar upgrades & gas to service the home.