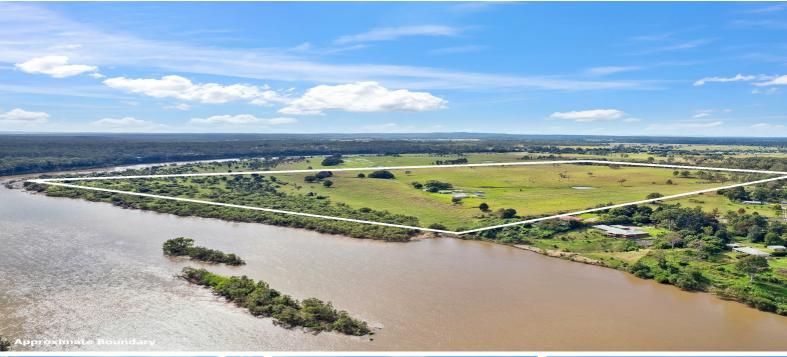

OPEN FOR INSPECTION: N/A

Here we have approximately 42.18 hectares, or close to 105 acres, spread over 4 titles with several hundred meters of absolute river frontage. Alluvial river flats make up large portion of the land with a gentle rise right up to the front gate. The flood-free building envelope is positioned to overlook the wide River to the West, and take in the paddocks to the East.

The property is mainly fenced into 2 large paddocks with the access paddock high and dry. The cattle yards, smaller paddocks, cattle crush and loading ramp are conveniently located to the home.

An irrigation license is inclusive to the sale. There are 2 dams in the high paddock, several rainwater tanks (totalling approx. 150,000l) and the windmill tank used to service 5 troughs and toilets. The carrying capacity has been consistent running approximately 40 head of cattle, however with pasture improvement the carrying capacity would be greatly improved.