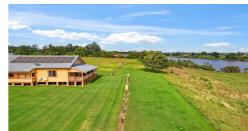

The 3-bedroom, 1 bathroom weatherboard abode with heart, is move in ready or is a solid base to renovate or extend. The country cottage kitchen is a great space, and has been refurbished over the years, the loungeroom is cozy and the dining space feels like the place to be. High decorative ceilings, polished timber floors, stained glass, picture rails and decorative cornices add to the appeal. Here we have 2 king size bedrooms and a single. The deck off the rear is where the river views are inhaled. Here we have mains power, solar upgrades & gas to service the home.