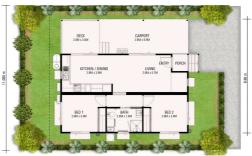

## 2 BED | 1 BATH | 1 CAR

Home 8/26 Warruga Street, Mapleton, QLD, 4560

Stage 3 is underway to build the next brand new two bedroom homes in in the charming hinterland town of Mapleton.

Nestled in the stunning Sunshine Coast Hinterland, in the highly sought-after town of Mapleton Village, these bright, spacious, and airy homes offer tree-top views of Mapleton Forest.

## INCLUSIONS:

Bright kitchen with abundant bench top space leading to private outdoor deck.

PRICE: \$450,000

OPEN FOR INSPECTION:

N/A

Vanessa Brunton 0467 448 850 vanessa@vbrealestate.com.au