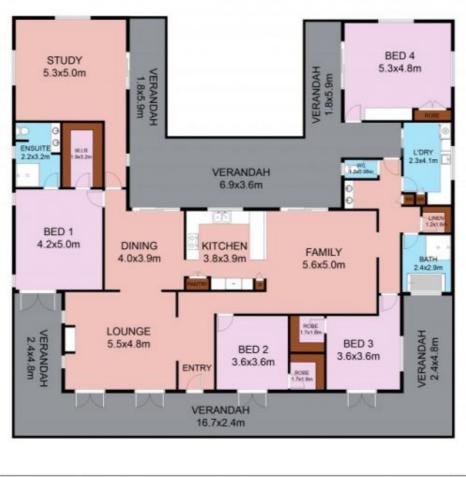

#### 4 BED | 2 BATH | 5 CAR

PRICE: Under Contract

OPEN FOR INSPECTION: N/A

Suzie Smith 0400880932 suzie@atrealty.com.au www.atrealty.com.au

AREAS

LIVING 267.3m<sup>2</sup> VERANDAH 139.0m<sup>2</sup> TOTAL 406.3m<sup>2</sup>

584 Macdonalds Rd

PEACHESTER

Disclaimer: Please note this floor plan is for marketing purposes and is to be used as a guide only. All dimensions are estimates only and may not be exact measurements.

Suzie Smith 0400880932 suzie@atrealty.com.au www.atrealty.com.au