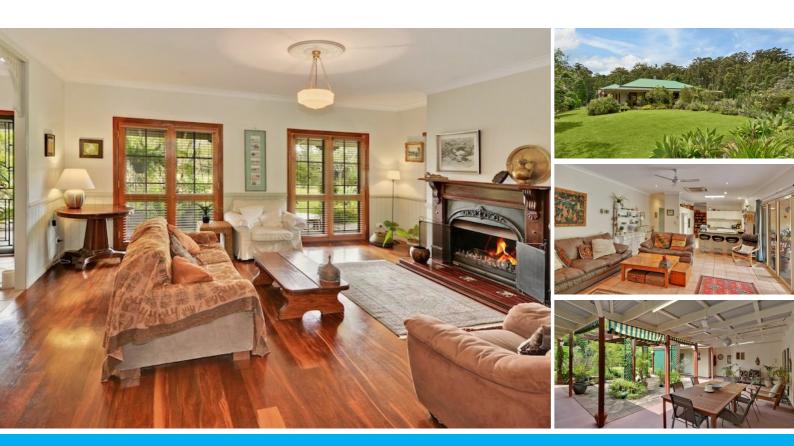

#### Inside:

This family home boasts many special features including 9 ft ceilings, four bedrooms (three with walk in robes), two bathrooms (one with a claw foot bath and stained glass window), plus a large office/library or fifth bedroom with separate entry.

Other features include an open fireplace in the lounge, spacious kitchen and large family room with slow combustion wood heater and easy access to courtyard /entertainment area; terracotta tiles, good quality carpet in bedrooms and polished wood floors in lounge and dining rooms.

Your guests can experience for themselves, the rural views and special country sounds as they open wide the French doors and look out across the wrap around veranda.

Other features include a large laundry and walk in linen cupboard and reverse-cycle air conditioning in all bedrooms and family room.