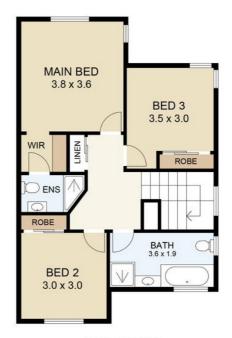

Upstairs consists of 3 double bedrooms, master with walk in robe and ensuite. The two other double bedrooms each have ceiling fans and built in robes and share the main bathroom which suits a growing family who value space and privacy.

## 3 BED | 2 BATH | 2 CAR

PRICE:

Offers over \$525,000 Considered

**OPEN FOR INSPECTION:** 

N/A

Sandra Sherratt 0411298493 sandrasherratt@atrealty.com.au www.atrealty.com.au

LOWER LEVEL

**UPPER LEVEL** 

Floor Plan

45/140 EAGLEBY ROAD

All measurements are approximate and for illustration purposes only. It should not be considered 100% accurate. Interested parties should rely on their own enquiries.

Disclaimer: Please note this floor plan is for marketing purposes and is to be used as a guide only. All dimensions are estimates only and may not be exact measurements.

INTERNAL: 131m<sup>2</sup>

EXTERNAL: 10 m<sup>2</sup>