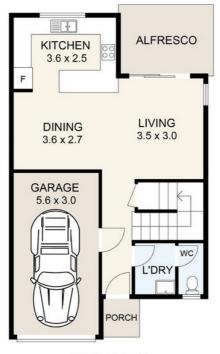

An added bonus downstairs is a separate laundry and toilet for guests for easy living.

Safety and security complete with a single lock up garage with internal access and room for an additional car on the driveway.

## 3 BED | 2 BATH | 2 CAR

PRICE:

Offers over \$525,000 Considered

**OPEN FOR INSPECTION:** 

N/A

Sandra Sherratt 0411298493 sandrasherratt@atrealty.com.au www.atrealty.com.au

LOWER LEVEL

**UPPER LEVEL** 

Floor Plan

45/140 EAGLEBY ROAD

All measurements are approximate and for illustration purposes only. It should not be considered 100% accurate. Interested parties should rely on their own enquiries.

Disclaimer: Please note this floor plan is for marketing purposes and is to be used as a guide only. All dimensions are estimates only and may not be exact measurements.

INTERNAL: 131m<sup>2</sup>

EXTERNAL: 10 m<sup>2</sup>