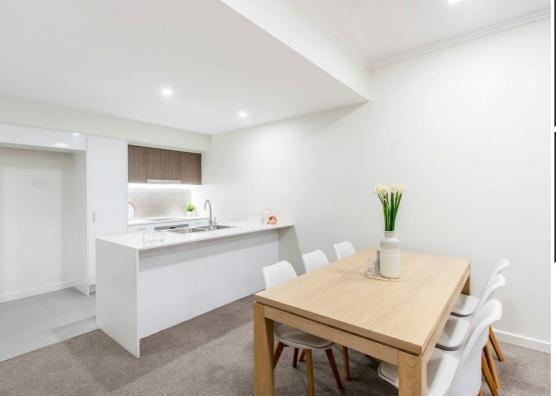

The unit features a sleek and modern kitchen with ample storage space, high-quality appliances, and plenty of bench space, perfect for creating delicious meals. The living area opens out onto a large balcony, ideal for entertaining guests or simply enjoying the views and fresh air.

Property features include:

- 2 Generous sized bedrooms with ceiling fans
- Master bedroom with built in robe and ceiling fans
- Second bedroom with built in robe and ceiling fans
- Main bathroom with vanity and shower
- Spacious ensuite off the master bedroom
- Separate laundry room
- Modern kitchen with stainless steel appliances, dishwasher and plenty of storage
- Air-conditioned open plan lounge and dining space
- Large entertainers' balcony
- 1 car space
- Visitor parking
- Stylish and well kept building