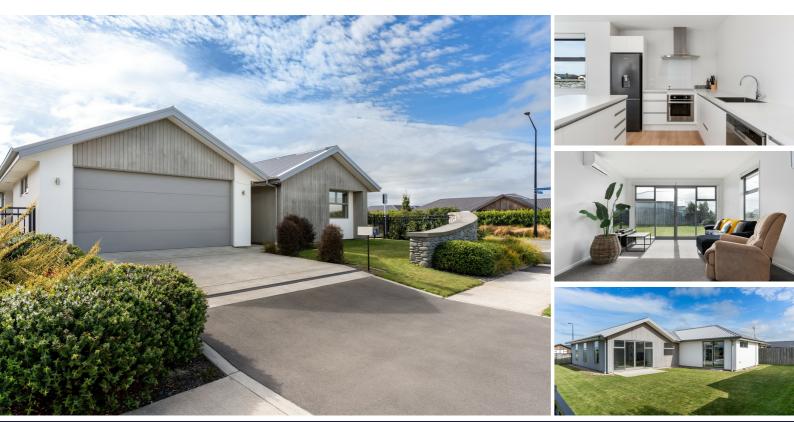

## YOUR NEW HOME OR INVESTMENT?

This stylish 165m<sup>2</sup> home in the heart of Rolleston offers spacious, low-maintenance living just 22km from Christchurch. Designed for modern families, it features three generously sized bedrooms, including a master with walk-in wardrobe and ensuite. The open-plan kitchen and dining area includes a walk-in pantry and heat pump, while the large lounge opens out to a fully fenced 471m<sup>2</sup> section—perfect for kids, pets, and outdoor entertaining.

You'll love the thoughtful touches throughout, including a study nook, great storage with two hallway cupboards, built-in wardrobes in all bedrooms, a double internal garage, 2 air conditioning/heat pump units for year-round comfort, and quality kitchen appliances.