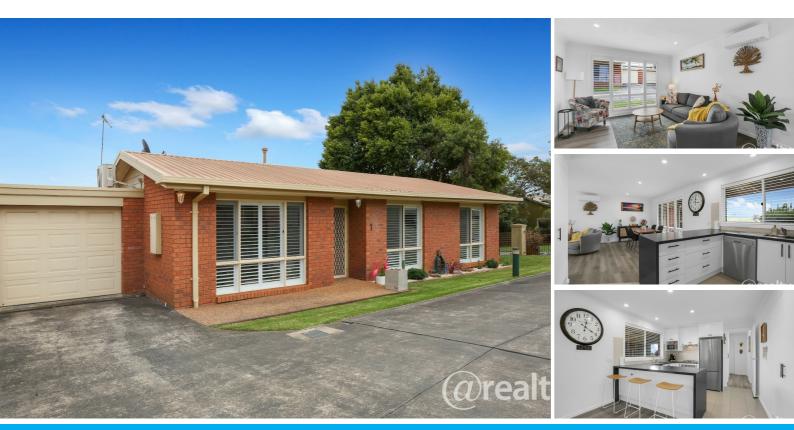

### LAMPARD LUXURY

This beautifully displayed 2-bedroom property presents a unique opportunity to buy in a prime location of Drouin. Just a leisurely stroll to the town centre and train station, and schools, parks, and amenities close by, this is sure to be snapped up. Whether you're a 1st home buyer, downsizer or looking to invest, this is a sound property to add to your portfolio.

The moment you step inside you'll be impressed with quality furnishings and features. You will be captured by the ultra-modern feel with plantation shutters allowing light to filter in on those beautiful days. Low maintenance is the best way to describe this great home. Featuring a good size lounge and dining area to a well-equipped kitchen, featuring gas HP and electric oven, new dishwasher, plenty of cupboards and ample bench space. Both bedrooms are bright, modern, and feature new ceiling fans and built in robes. Split system heating and cooling takes care of the creature comforts all year-round.

Outside there's an undercover sitting area with ramp access to the beautifully maintained and fully secured private back yard, big enough for pets and entertaining friends and family. Easy to manage level block, single garage URL with rear yard access.