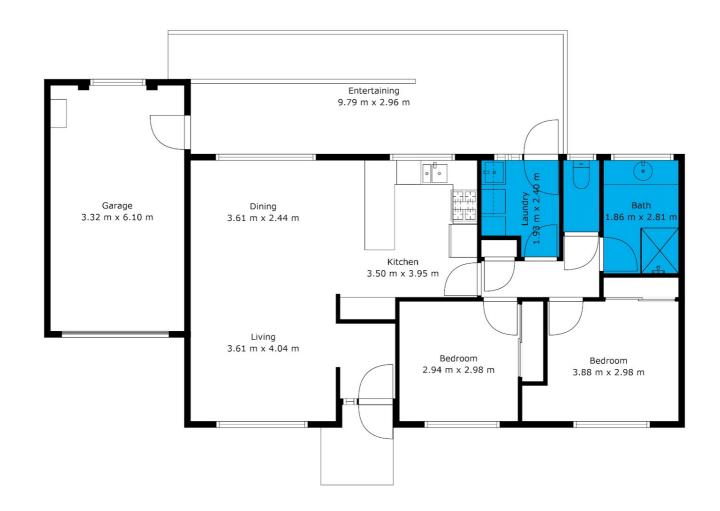

### 2 BED | 1 BATH | 1 CAR

PRICE: \$429,000 - \$449,000

OPEN FOR INSPECTION: N/A

Jeff Dalzotto 0411601046 jeffd@atrealty.com.au atrealtypropertysalesgippsland.com.au

TOTAL: 78 m2 FLOOR 1: 78 m2 EXCLUDED AREAS: " ": 3 m2, ENTERTAINING: 28 m2, GARAGE: 20 m2 Floor Plan Created By Cubicasa App. Measurements Deemed Highly Reliable But Not Guaranteed.

Disclaimer: Please note this floor plan is for marketing purposes and is to be used as a guide only. All dimensions are estimates only and may not be exact measurements.

Z

Jeff Dalzotto 0411601046 jeffd@atrealty.com.au atrealtypropertysalesgippsland.com.au