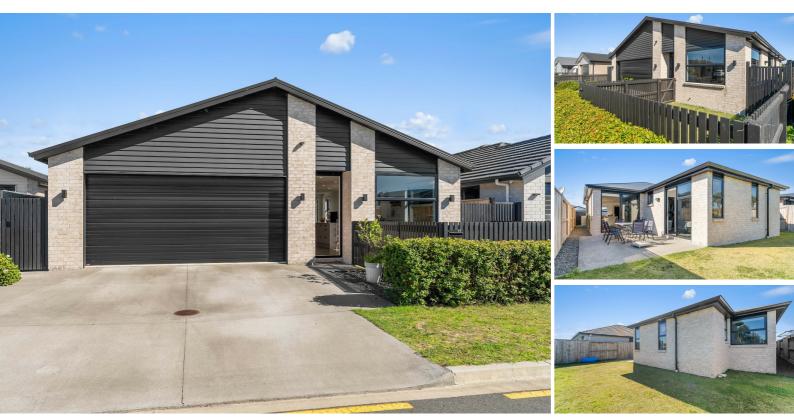

## HOMELY ON HINAKI

Welcome to your new home!

Calling all first home buyers, investors and downsizers. This one is for you.

This beautiful home features the following:

Three Generous size bedrooms - to fit the whole family

Two Modern bathrooms - a full family bathroom and a good sized ensuite Open plan lounge, kitchen and dining - spacious living areas with ranch slider leading to the

outdoor area Double internal access garage - with extra parking in the drive as well as additional street

parking outside

An internal ducted heating and ventilation system

Modern conveniences abound with practical features including:

- · Built-in wardrobes for abundant storage
- · Energy-efficient air conditioning for year-round comfort
- Modern dishwasher in the well-appointed kitchen
- Remote-controlled double garage for secure parking

This thoughtfully designed residence offers 154 square meters of contemporary living space, and land of 324m2 which is low maintenance and perfect for families seeking a balanced lifestyle.

Situated in the lovely new Subdivision in Poike, just a few steps away from the estuary and only minutes from State Highway 29a.