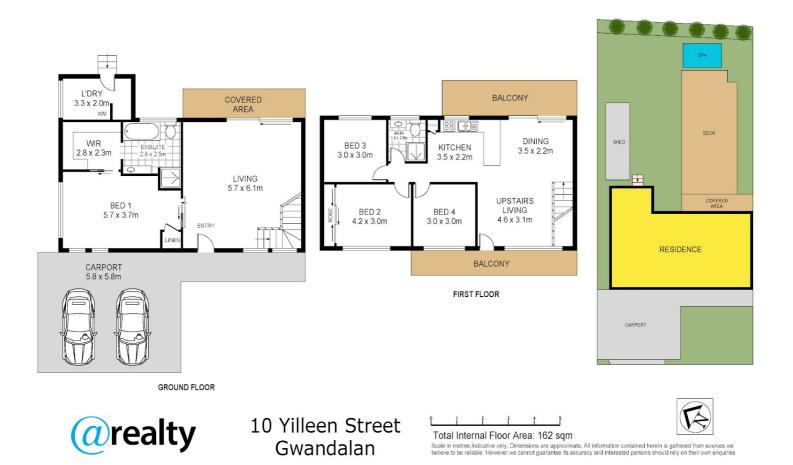

Set on a generous 505.9 square metre block, this well-designed home provides excellent space for growing families. The thoughtful floor plan encompasses 4 bedrooms, 2 bathrooms including an ensuite to the main bedroom, and built-in wardrobes ensuring ample storage throughout.

#### 4 BED | 2 BATH | 2 CAR

PRICE: Price Guide \$750,000

OPEN FOR INSPECTION: N/A

Brad Barker 0413875833 bradbarker@atrealty.com.au www.atrealty.com.au

Disclaimer: Please note this floor plan is for marketing purposes and is to be used as a guide only. All dimensions are estimates only and may not be exact measurements.