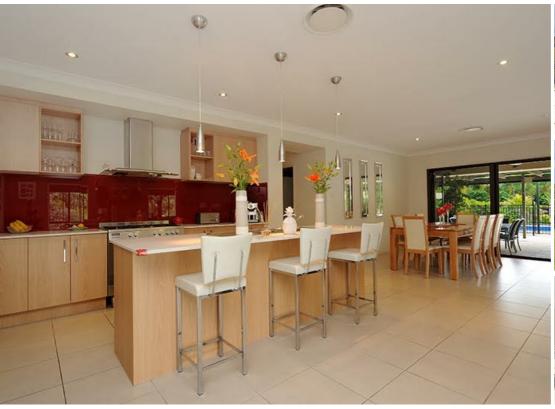

In the hub of the home is the state-of-the-art, chef's kitchen commanding Caesar Stone bench tops, stainless steel appliances, glass splashbacks and ample storage options to appease the most stringent master chef.