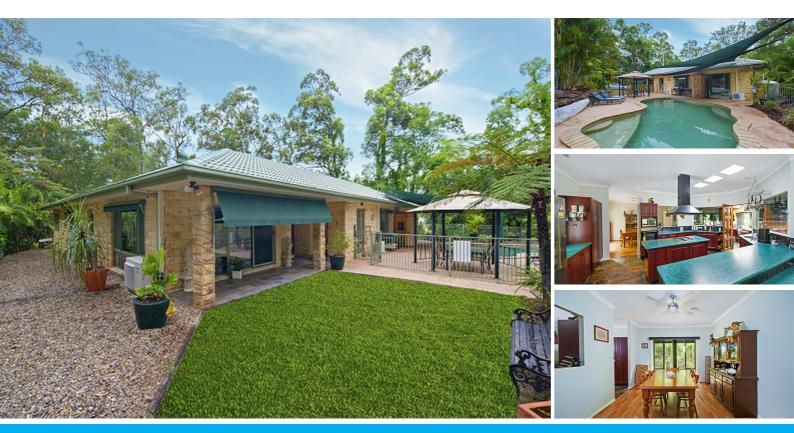

### QUIET AND PRIVATE BACKING ON TO THE RIVER

Backing on to the Nerang River and set back off the road for ultimate privacy this unique family home is one to be seen. Set as a square with fully enclosed outdoor entertainment area in the middle of the house allowing for access from all sides of the house.

Featuring: 4 bedrooms

Extra large main bedroom with walk in robe and huge ensuite Large kitchen with stainless appliances with living and dining areas off the kitchen. Great size lounge which could easily become a media room Huge main bathroom All bedrooms with built in robes and air-conditioning Separate study Enclosed outdoor entertaining with slate floor, TV, bar and wood fire oven In ground concrete salt water pool Timber sauna in pool area Outdoor shower for use after swimming or sauna Gazebo to sit under while relaxing by the pool Double car lockup shed Workshop Garage shed Access down to the river Established trees for that added privacy

Set in one of Nerang's most popular streets, enjoy that feeling of being out of the suburbs while you a still just a short 3 minute drive back into the centre of Nerang. Surround by local parks, easy access to local schools and the M1 for everything the coast has to offer.