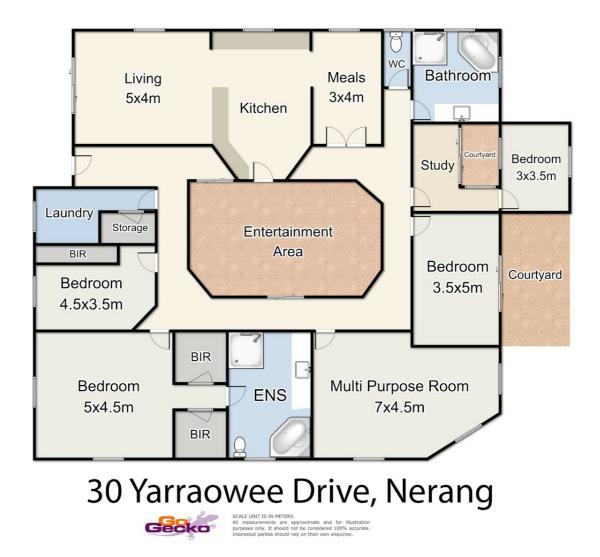

Featuring: 4 bedrooms

Extra large main bedroom with walk in robe and huge ensuite Large kitchen with stainless appliances with living and dining areas off the kitchen. Great size lounge which could easily become a media room Huge main bathroom All bedrooms with built in robes and air-conditioning Separate study Enclosed outdoor entertaining with slate floor, TV, bar and wood fire oven In ground concrete salt water pool Timber sauna in pool area Outdoor shower for use after swimming or sauna Gazebo to sit under while relaxing by the pool Double car lockup shed Workshop Garage shed Access down to the river Established trees for that added privacy

#### 4 BED | 2 BATH | 4 CAR

PRICE: \$599,000

OPEN FOR INSPECTION: N/A

Erin O'Shea erin.oshea@atrealty.com.au www.atrealty.com.au

Disclaimer: Please note this floor plan is for marketing purposes and is to be used as a guide only. All dimensions are estimates only and may not be exact measurements.