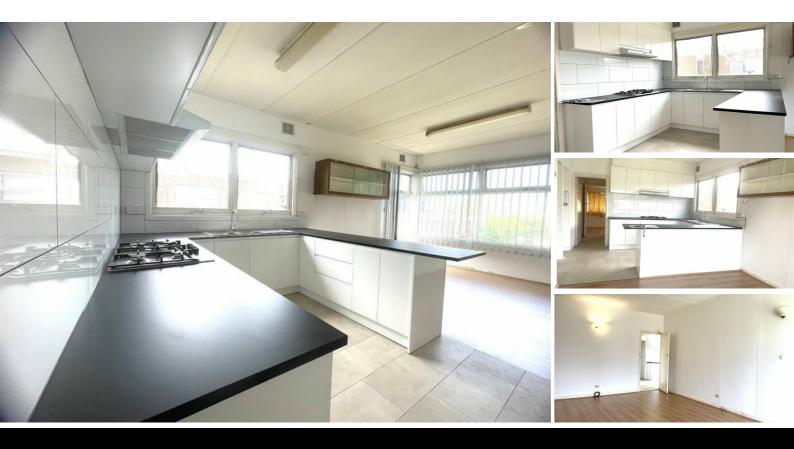

Step inside to find a thoughtfully designed interior where comfort meets style. The home showcases gleaming floorboards throughout, creating a seamless flow between living spaces. Four well-appointed bedrooms feature built-in wardrobes, while two modern bathrooms ensure family harmony during busy mornings. A dedicated study provides the perfect setup for workfrom-home professionals or students.